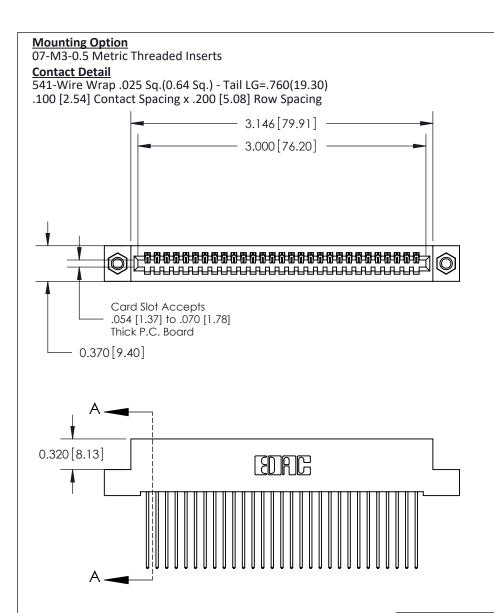

.240 [6.10] Point of Contact-

842/892 Series High Temp Card Edge Connector Part Number: 892-029-541-107

YOUR CONNECTION TO QUALITY & SERVICE

CANADA

SHEET 1 OF 3 842 Assembly

842 ENG MASTER

DATE: OCT. 06/09

SECTION A-A

J.LEE