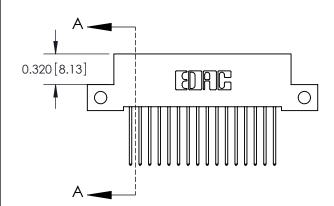

**Mounting Option** 

12-.128 (3.25) Dia. Side Mounting Holes

## **Contact Detail**

540-Wire Wrap .025 Sq.(0.64 Sq.) - Tail LG=.570(14.48) .100 [2.54] Contact Spacing x .200 [5.08] Row Spacing





**See Accompanying Pages for:** 

- **Contact Bend Details**
- **Mounting Options**



.240 [6.10] Point of Contact-



842/892 Series High Temp Card Edge Connector Part Number: 892-032-540-212

YOUR CONNECTION TO QUALITY & SERVICE

CANADA

842 ENG MASTER J.LEE DATE: OCT. 06/09 SHEET 1 OF 3

842 Assembly

THIS IS A C.A.D. GENERATED DRAWING DO NOT MAKE MANUAL REVISIONS TO MASTER

ORIGINAL (1)



| 842/892 Series High Temp Card Edge Connector<br>Contact Bend Detail |                                                                                                 | ACAD REFERENCE NO. 842 ENG MASTER |             |                  |        |
|---------------------------------------------------------------------|---------------------------------------------------------------------------------