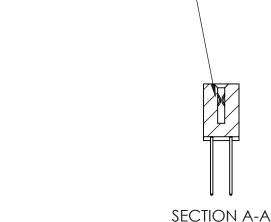

THIS IS A C.A.D. GENERATED DRAWING DO NOT MAKE MANUAL REVISIONS TO MASTER

ORIGINAL (1)

| 842/892 Series High Temp Card Edge Connector<br>Contact Bend Detail |                                                                                                 | ACAD REFERENCE NO. 842 ENG MASTER |             |                  |        |
|---------------------------------------------------------------------|-------------------------------------------------------------------------------------------------|-----------------------------------|-------------|------------------|--------|
|                                                                     |                                                                                                 | DRAWN:                            | J.LEE       | DATE: OCT. 06/09 |        |
|                                                                     |                                                                                                 | CHECKED:                          |             | DATE:            |        |
| EDAC INC                                                            | THESE DRAWINGS AND SPECIFICATIONS ARE THE PROPERTY OF EDAC INCAND                               | SCALE:                            | NTS         | SHEET :          | 2 OF 3 |
| TORONTO, ONTARIO                                                    | SHALL NOT BE REPRODUCED,OR COPIED OR USED AS THE BASIS FOR THE MANUFACTURE OR SALE OF APPARATUS | DRAWING                           | NUMBER      |                  | ISSUE  |
| YOUR CONNECTION TO QUALITY & SERVICE                                |                                                                                                 | 8                                 | 42 Assembly |                  | 1      |