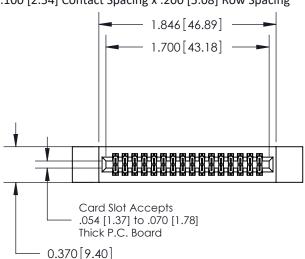

## **Contact Detail**

540-Wire Wrap .025 Sq.(0.64 Sq.) - Tail LG=.570(14.48) .100 [2.54] Contact Spacing x .200 [5.08] Row Spacing

**See Accompanying Pages for:** 

- **Contact Bend Details**
- **Mounting Options**

.240 [6.10] Point of Contact-

842/892 Series High Temp Card Edge Connector Part Number: 892-032-540-212

YOUR CONNECTION TO QUALITY & SERVICE

CANADA

842 ENG MASTER J.LEE DATE: OCT. 06/09 SHEET 1 OF 3

842 Assembly