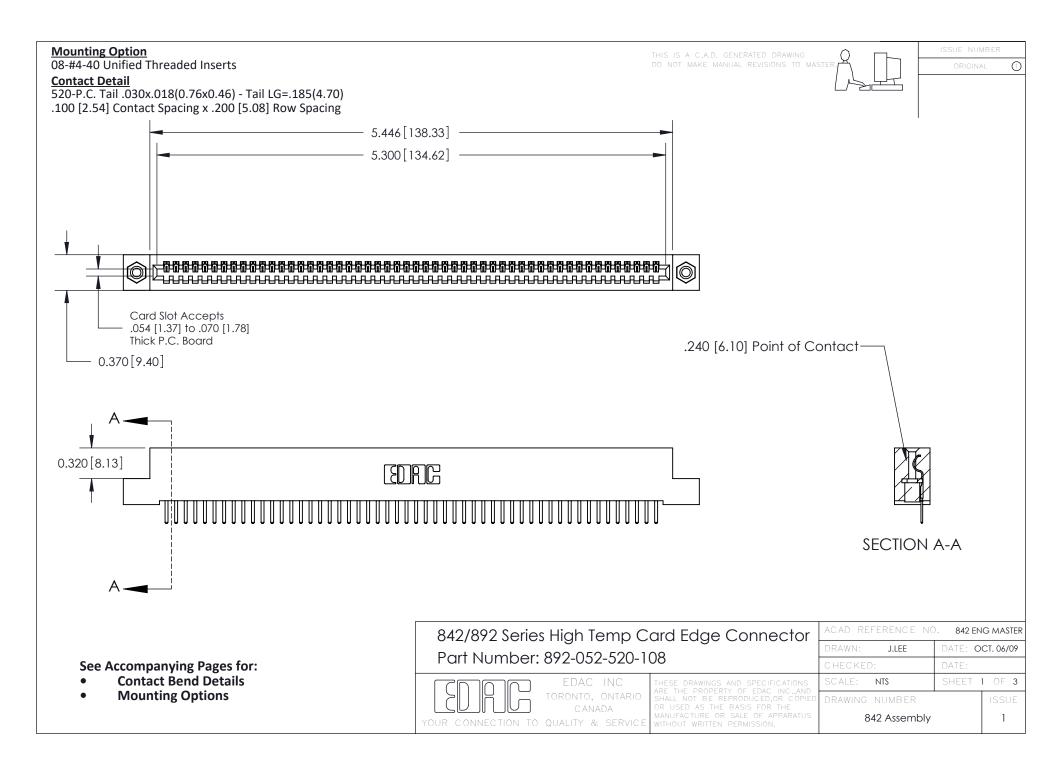

THIS IS A C.A.D. GENERATED DRAWING DO NOT MAKE MANUAL REVISIONS TO MASTER

ISSUE NUMBE

ORIGINAL

1



| 842/892 Series High Temp Card Edge Connector<br>Contact Bend Detail |                                                                                                                                                                                                 | ACAD REFERENCE NO. 842 ENG MASTER |          |                         |        |  |
|---------------------------------------------------------------------|-------------------------------------------------------------------------------------------------------------------------------------------------------------------------------------------------|-----------------------------------|----------|-------------------------|------