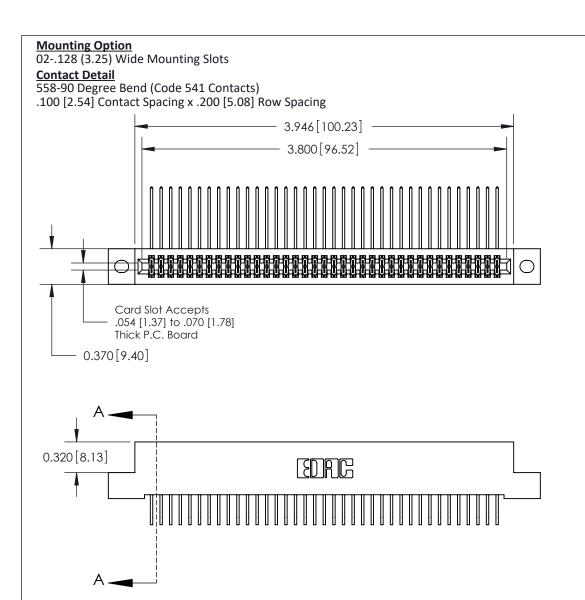

## **See Accompanying Pages for:**

- **Contact Bend Details**
- **Mounting Options**

842/892 Series High Temp Card Edge Connector Part Number: 892-074-558-202

| ACAD REFERENCE NO. 842 ENG MASTER |                  |  |
|-----------------------------------|------------------|--|
| DRAWN: J.LEE                      | DATE: OCT. 06/09 |  |
| CHECKED:                          | DATE:            |  |
| SCALE: NTS                        | SHEET 1 OF 3     |  |
| DRAWING NUMBER                    | ISSUE            |  |

SECTION A-A

842 Assembly

THIS IS A C.A.D. GENERATED DRAWING DO NOT MAKE MANUAL REVISIONS TO MASTER

ORIGINAL (1)

| 842/892 Series High Temp Card Edge Connector<br>Contact Bend Detail |                                                                   | ACAD REFERENCE NO. 842 ENG MASTER |             |                         |        |
|---------------------------------------------------------------------|-------------------------------------------------------------------|-----------------------------------|-------------|-------------------------|--------|
|                                                                     |                                                                   | DRAWN:                            | J.LEE       | DATE: <b>OCT. 06/09</b> |        |
|                                                                     |                                                                   | CHECKE                            | ):          | DATE:                   |        |
| EDAC INC                                                            | THESE DRAWINGS AND SPECIFICATIONS ARE THE PROPERTY OF EDAC INCAND | SCALE:                            | NTS         | SHEET :                 | 2 OF 3 |
| TORONTO, ONTARIO                                                    | SHALL NOT BE REPRODUCED, OR COPIED OR USED AS THE BASIS FOR THE   | DRAWING                           | NUMBER      |                         | ISSUE  |
| YOUR CONNECTION TO QUALITY & SERVICE                                | MANUFACTURE OR SALE OF APPARATUS WITHOUT WRITTEN PERMISSION.      | 8                                 | 42 Assembly |                         | 1      |