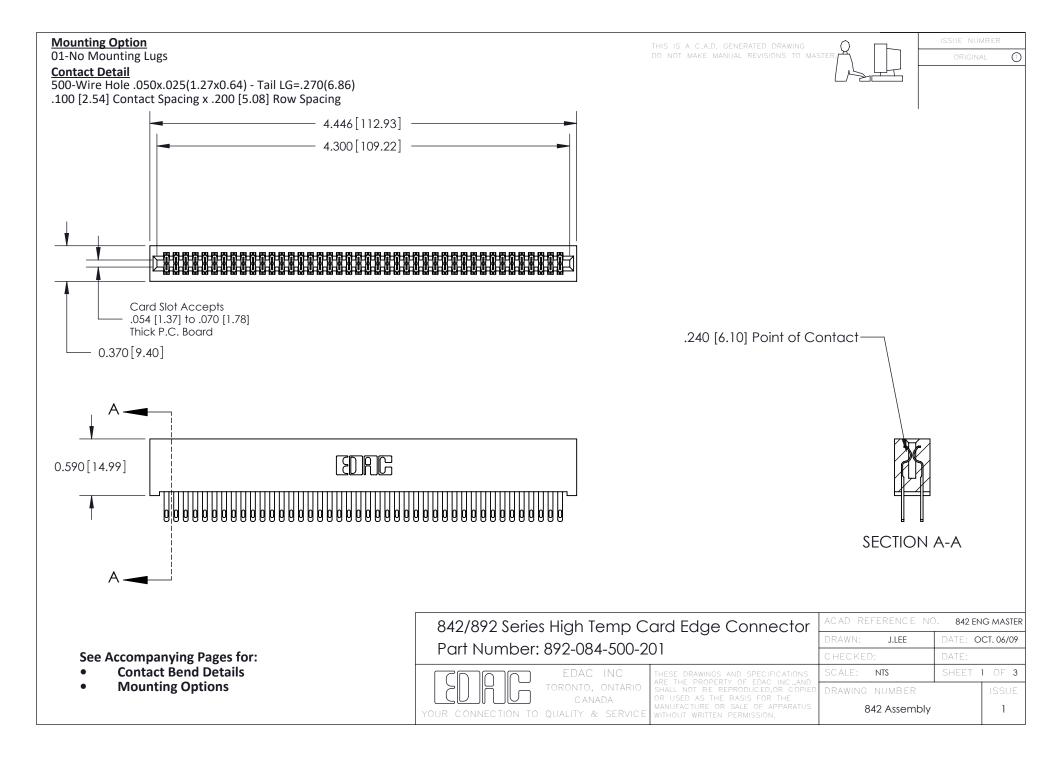

THIS IS A C.A.D. GENERATED DRAWING DO NOT MAKE MANUAL REVISIONS TO MASTER

ISSUE NUMBE

ORIGINAL

1

| 842/892 Series High Temp Card Edge Connector<br>Contact Bend Detail                            |                                                                   | ACAD REFERENCE NO. 842 ENG MASTER |       |                         |        |
|------------------------------------------------------------------------------------------------|-------------------------------------------------------------------|-----------------------------------|-------|-------------------------|--------|
|                                                                                                |                                                                   | DRAWN: .                          | J.LEE | DATE: <b>OCT. 06/09</b> |        |
|                                                                                                |                                                                   | CHECKED:                          |       | DATE:                   |        |
| EDAC INC                                                                                       | THESE DRAWINGS AND SPECIFICATIONS ARE THE PROPERTY OF EDAC INCAND | SCALE: NTS                        |       | SHEET 2                 | 2 OF 3 |
| TORONTO, ONTARIO                                                                               | SHALL NOT BE REPRODUCED, OR COPIED OR USED AS THE BASIS FOR THE   | DRAWING NUI                       | MBER  |                         | ISSUE  |
| CANADA  OR USED AS THE BASIS FOR THE MANUFACTURE OR SALE OF APPARA WITHOUT WRITTEN PERMISSION. |                                                                   | 842 Assembly                      |       | 1                       |        |