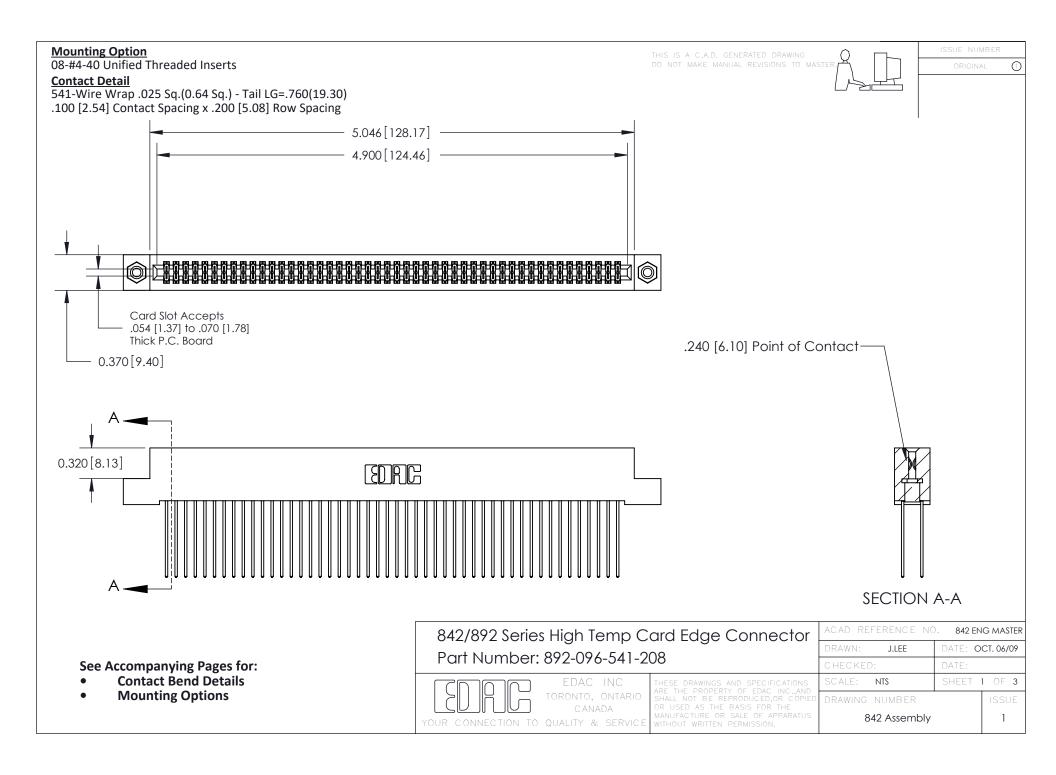

THIS IS A C.A.D. GENERATED DRAWING DO NOT MAKE MANUAL REVISIONS TO MASTER

ORIGINAL (1)



| 842/892 Series High Temp Card Edge Connector<br>Contact Bend Detail |                                                                                                 | ACAD REFERENCE NO. 842 ENG MASTER |             |                  |        |
|---------------------------------------------------------------------|-------------------------------------------------------------------------------------------------|-----------------------------------|-------------|------------------|--------|
|                                                                     |                                                                                                 | DRAWN:                            | J.LEE