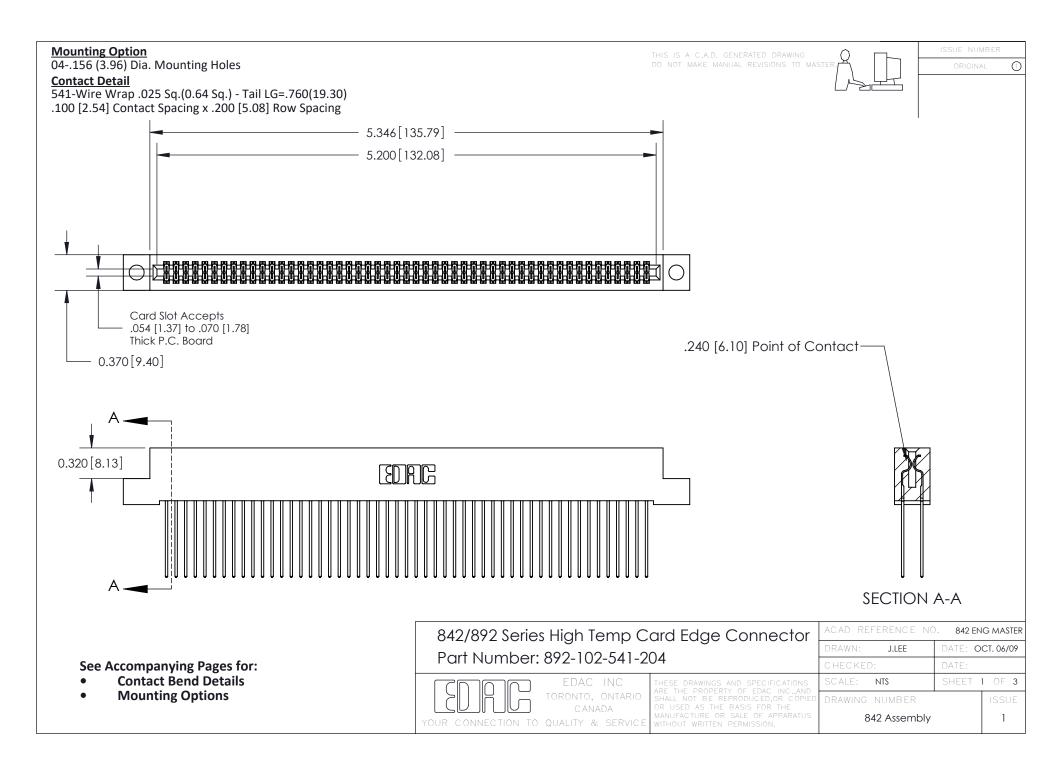

THIS IS A C.A.D. GENERATED DRAWING DO NOT MAKE MANUAL REVISIONS TO MASTER

ORIGINAL (1)



| 842/892 Series High Temp Card Edge Connector<br>Contact Bend Detail |                                                                                                 | ACAD REFERENCE NO. 842 ENG MASTER |             |                  |        |
|---------------------------------------------------------------------|-------------------------------------------------------------------------------------------------|-----------------------------------|-------------|------------------|--------|
|                                                                     |                                                                                                 | DRAWN:                            | J.LEE