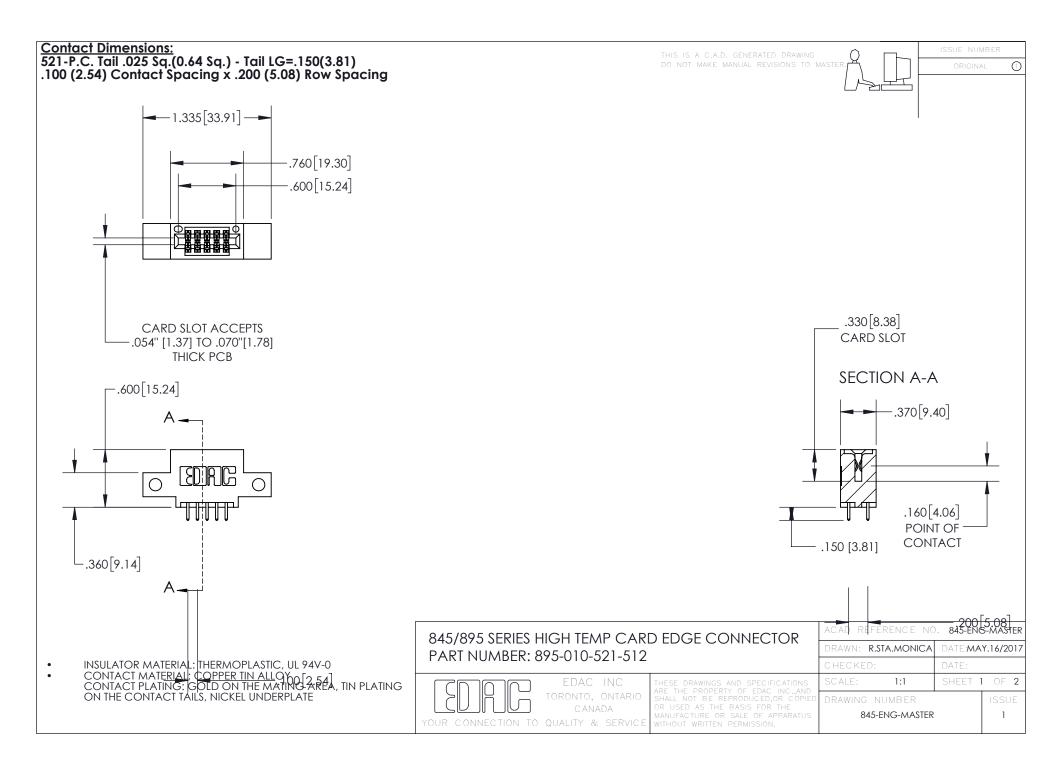

INSULATOR MATERIAL: THERMOPLASTIC POLYESTER, UL 94V-0 DAP MATERIAL AVAILABLE UPON REQUEST

**Contact Code 558** 

CONTACT MATERIAL; COPPER ALLOY CONTACT PLATING: GOLD ON THE MATING AREA, TIN PLATING ON THE CONTACT TAILS, NICKEL UNDERPLATE

## 845/895 SERIES HIGH TEMP CARD EDGE CONNECTOR CONTACT CODE 555,556,558,559,560 DIMENSIONS

YOUR CONNECTION TO QUALITY & SERVICE

Contact Code 559

|   | ACAD REFERENCE NO. 845-ENG-MASTER |                  |  |
|---|-----------------------------------|------------------|--|
|   | DRAWN: R.STA.MONICA               | DATE:MAY.16/2017 |  |
|   | CHECKED:                          | DATE:            |  |
|   | SCALE: 1:1                        | SHEET 2 OF 2     |  |
| D | DRAWING NUMBER                    | ISSUE            |  |

Contact Code 560

845-ENG-MASTER