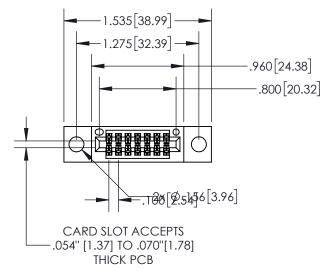

## **Contact Dimensions:**

520-P.C. Tail .030x.018(0.76x0.46) - Tail LG=.175(4.45) .100 (2.54) Contact Spacing x .200 (5.08) Row Spacing

.330[8.38]

**CARD SLOT** 

SECTION A-A

-.370[9.40]

.160 4.06 POINT OF CONTACT .200 [5.08]

1

ACAD REFERENCE NO 845-FNG-MASTER 845/895 SERIES HIGH TEMP CARD EDGE CONNECTOR PART NUMBER: 895-014-520-504

YOUR CONNECTION TO QUALITY & SERVICE

CANADA

|   | MOND HELENEROL HO. OIO ENO MINOTER |                 |           |  |
|---|------------------------------------|-----------------|-----------|--|
|   | DRAWN: R.STA.MONICA                | DATE: <b>MA</b> | Y.16/2017 |  |
|   | CHECKED:                           | DATE:           |           |  |
|   | SCALE: 1:1                         | SHEET 1         | OF 2      |  |
| D | DRAWING NUMBER                     |                 | ISSUE     |  |
|   | 0.45 5110 1446750                  |                 | , ,       |  |