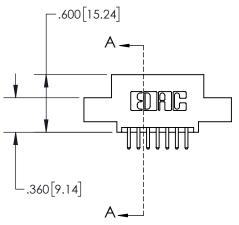

1

ACAD REFERENCE NO 845-FNG-MASTER 845/895 SERIES HIGH TEMP CARD EDGE CONNECTOR PART NUMBER: 895-014-520-504

YOUR CONNECTION TO QUALITY & SERVICE

CANADA

|   | MOND HELENEROL HO. OIO ENO MINOTER |                 |           |  |
|---|------------------------------------|-----------------|-----------|--|
|   | DRAWN: R.STA.MONICA                | DATE: <b>MA</b> | Y.16/2017 |  |
|   | CHECKED:                           | DATE:           |           |  |
|   | SCALE: 1:1                         | SHEET 1         | OF 2      |  |
| D | DRAWING NUMBER                     |                 | ISSUE     |  |
|   | 0.45 5110 1446750                  |                 | , ,       |  |