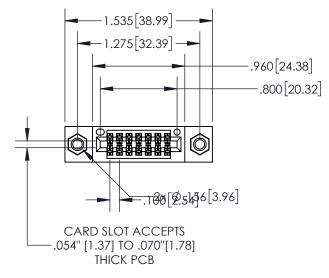

INSULATOR MATERIAL: THERMOPLASTIC, UL 94V-0

THIS IS A C.A.D. GENERATED DRAWING DO NOT MAKE MANUAL REVISIONS TO MAST

ER.

1330E NUMBER

ORIGINAL

| .330[8.38]<br>CARD SLOT                               |  |  |  |  |
|-------------------------------------------------------|--|--|--|--|
| SECTION A-A                                           |  |  |  |  |
| .370[9.40]                                            |  |  |  |  |
|                                                       |  |  |  |  |
| .160[4.06]<br>— POINT OF<br>CONTACT<br>————.200[5.08] |  |  |  |  |