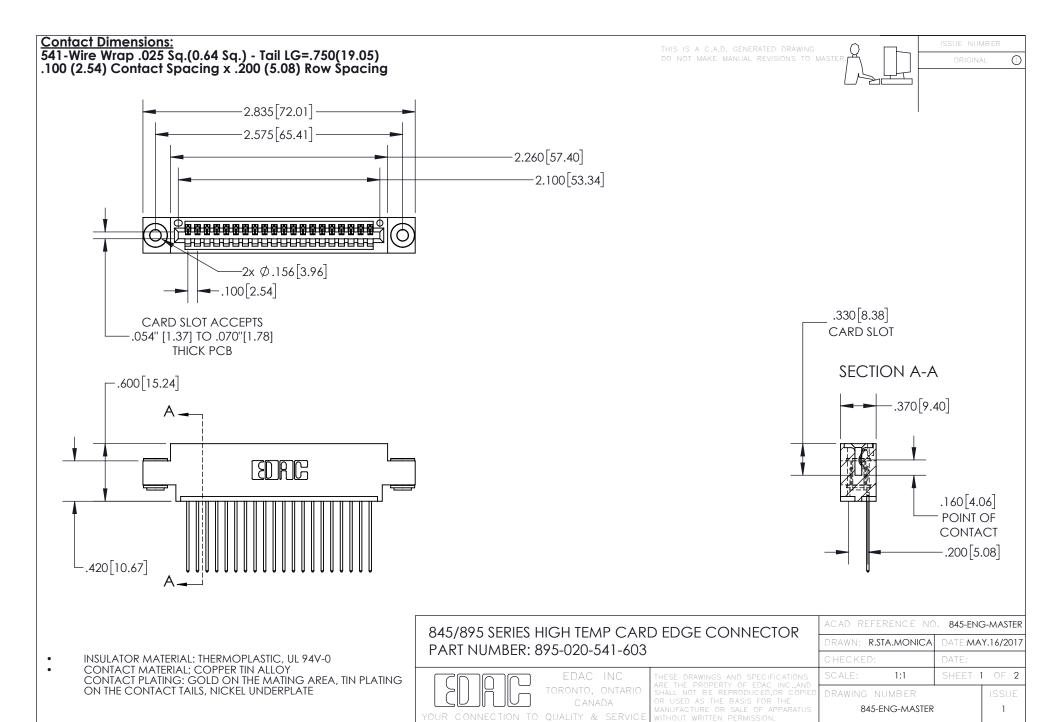

INSULATOR MATERIAL: THERMOPLASTIC POLYESTER, UL 94V-0 DAP MATERIAL AVAILABLE UPON REQUEST

**Contact Code 558** 

CONTACT MATERIAL; COPPER ALLOY CONTACT PLATING: GOLD ON THE MATING AREA, TIN PLATING ON THE CONTACT TAILS, NICKEL UNDERPLATE

## 845/895 SERIES HIGH TEMP CARD EDGE CONNECTOR CONTACT CODE 555,556,558,559,560 DIMENSIONS

YOUR CONNECTION TO QUALITY & SERVICE

Contact Code 559

|   | ACAD REFERENCE NO. 845-ENG-MASTER |                  |  |
|---|-----------------------------------|------------------|--|
|   | DRAWN: R.STA.MONICA               | DATE:MAY.16/2017 |  |
|   | CHECKED:                          | DATE:            |  |
|   | SCALE: 1:1                        | SHEET 2 OF 2     |  |
| D | DRAWING NUMBER                    | ISSUE            |  |

Contact Code 560