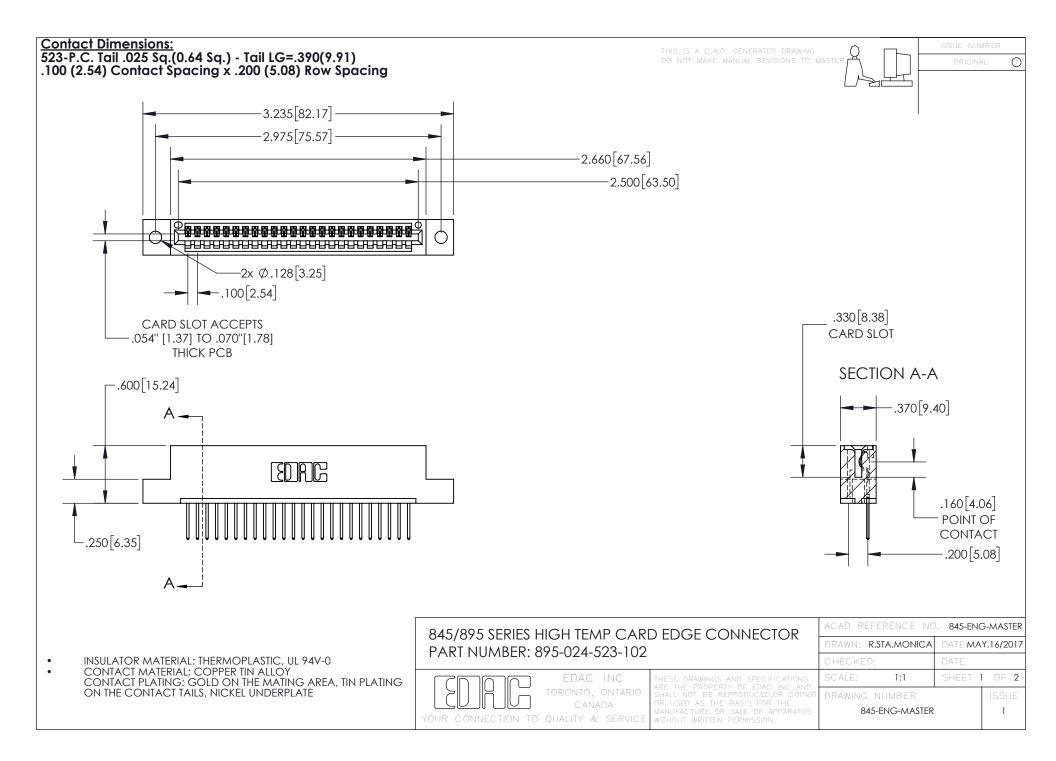

INSULATOR MATERIAL: THERMOPLASTIC POLYESTER, UL 94V-0 DAP MATERIAL AVAILABLE UPON REQUEST

**Contact Code 558** 

CONTACT MATERIAL; COPPER ALLOY CONTACT PLATING: GOLD ON THE MATING AREA, TIN PLATING ON THE CONTACT TAILS, NICKEL UNDERPLATE

## 845/895 SERIES HIGH TEMP CARD EDGE CONNECTOR CONTACT CODE 555,556,558,559,560 DIMENSIONS

YOUR CONNECTION TO QUALITY & SERVICE

Contact Code 559

|   | ACAD REFERENCE NO. 845-ENG-MASTER |                  |  |
|---|-----------------------------------|------------------|--|
|   | DRAWN: R.STA.MONICA               | DATE:MAY.16/2017 |  |
|   | CHECKED:                          | DATE:            |  |
|   | SCALE: 1:1                        | SHEET 2 OF 2     |  |
| D | DRAWING NUMBER                    | ISSUE            |  |

Contact Code 560