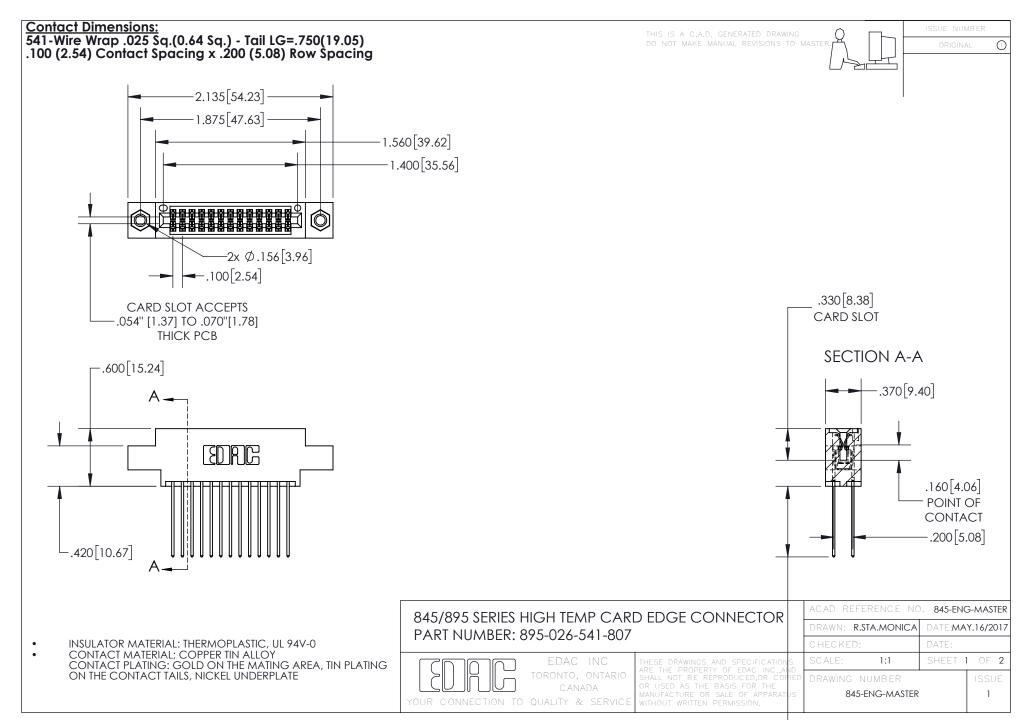

INSULATOR MATERIAL: THERMOPLASTIC POLYESTER, UL 94V-0 DAP MATERIAL AVAILABLE UPON REQUEST

**Contact Code 558** 

CONTACT MATERIAL; COPPER ALLOY CONTACT PLATING: GOLD ON THE MATING AREA, TIN PLATING ON THE CONTACT TAILS, NICKEL UNDERPLATE

## 845/895 SERIES HIGH TEMP CARD EDGE CONNECTOR CONTACT CODE 555,556,558,559,560 DIMENSIONS

YOUR CONNECTION TO QUALITY & SERVICE

Contact Code 559

|   | ACAD REFERENCE NO. 845-ENG-MASTER |                  |  |
|---|-----------------------------------|------------------|--|
|   | DRAWN: R.STA.MONICA               | DATE:MAY.16/2017 |  |
|   | CHECKED:                          | DATE:            |  |
|   | SCALE: 1:1                        | SHEET 2 OF 2     |  |
| D | DRAWING NUMBER                    | ISSUE            |  |