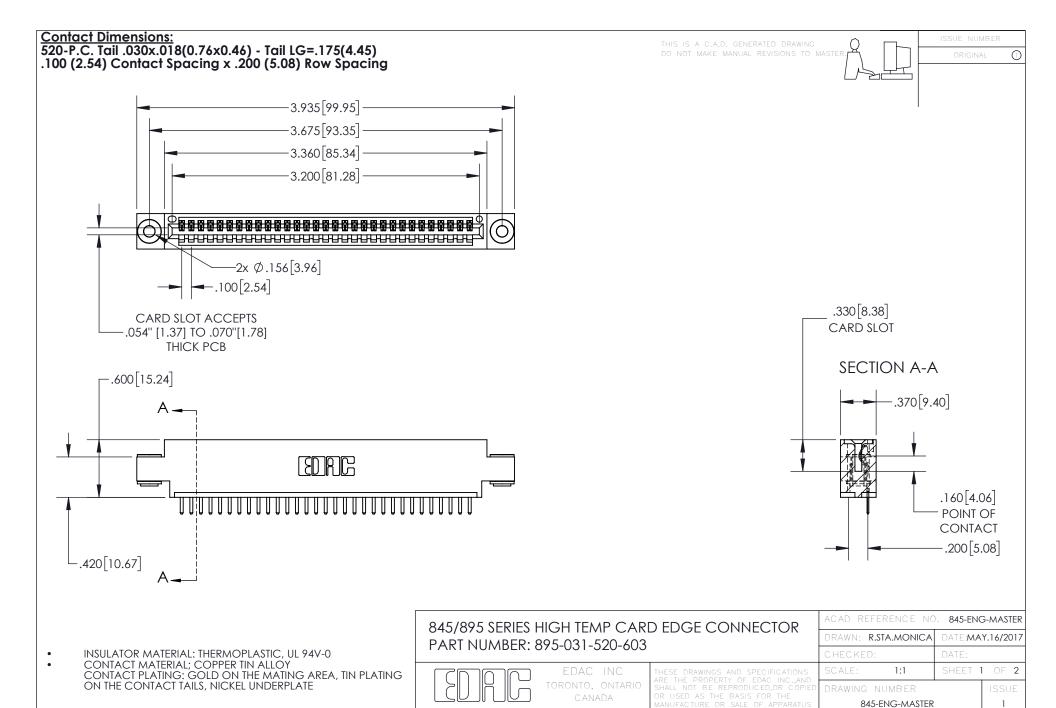

YOUR CONNECTION TO QUALITY & SERVICE

INSULATOR MATERIAL: THERMOPLASTIC POLYESTER, UL 94V-0 DAP MATERIAL AVAILABLE UPON REQUEST

**Contact Code 558** 

CONTACT MATERIAL; COPPER ALLOY CONTACT PLATING: GOLD ON THE MATING AREA, TIN PLATING ON THE CONTACT TAILS, NICKEL UNDERPLATE

## 845/895 SERIES HIGH TEMP CARD EDGE CONNECTOR CONTACT CODE 555,556,558,559,560 DIMENSIONS

YOUR CONNECTION TO QUALITY & SERVICE

Contact Code 559

|   | ACAD REFERENCE NO. 845-ENG-MASTER |                  |  |
|---|-----------------------------------|------------------|--|
|   | DRAWN: R.STA.MONICA               | DATE:MAY.16/2017 |  |
|   | CHECKED:                          | DATE:            |  |
|   | SCALE: 1:1                        | SHEET 2 OF 2     |  |
| D | DRAWING NUMBER                    | ISSUE            |  |

Contact Code 560

845-ENG-MASTER