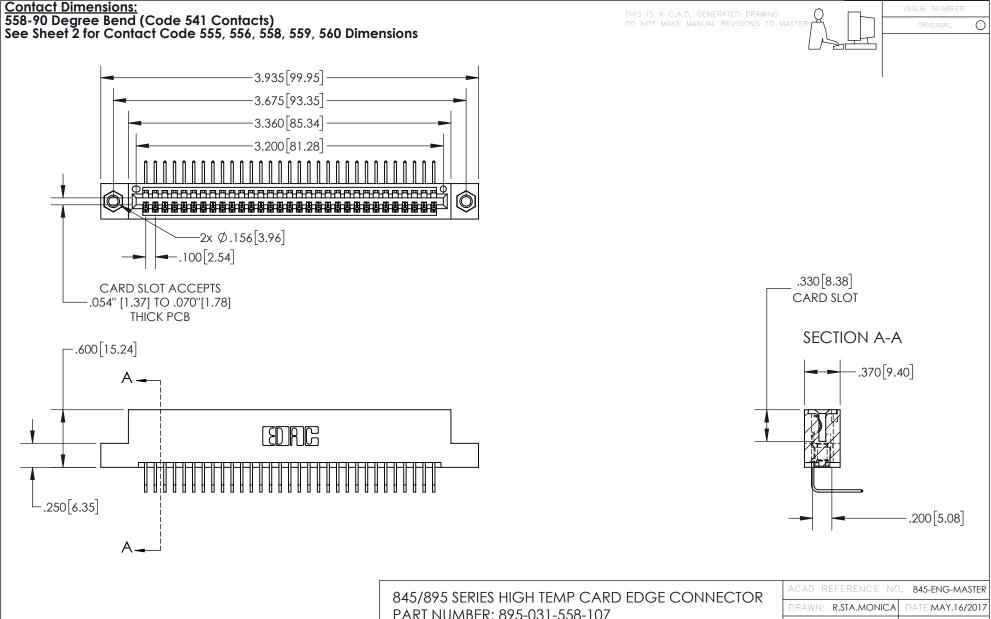

- INSULATOR MATERIAL: THERMOPLASTIC, UL 94V-0
- CONTACT MATERIAL; COPPER TIN ALLOY
  CONTACT PLATING: GOLD ON THE MATING AREA, TIN PLATING
  ON THE CONTACT TAILS, NICKEL UNDERPLATE

| 845/895 SERIES HIGH TEMP CARD EDGE CONNECTOR |
|----------------------------------------------|
| PART NUMBER: 895-031-558-107                 |

845-ENG-MASTER

INSULATOR MATERIAL: THERMOPLASTIC POLYESTER, UL 94V-0 DAP MATERIAL AVAILABLE UPON REQUEST

**Contact Code 558** 

CONTACT MATERIAL; COPPER ALLOY CONTACT PLATING: GOLD ON THE MATING AREA, TIN PLATING ON THE CONTACT TAILS, NICKEL UNDERPLATE