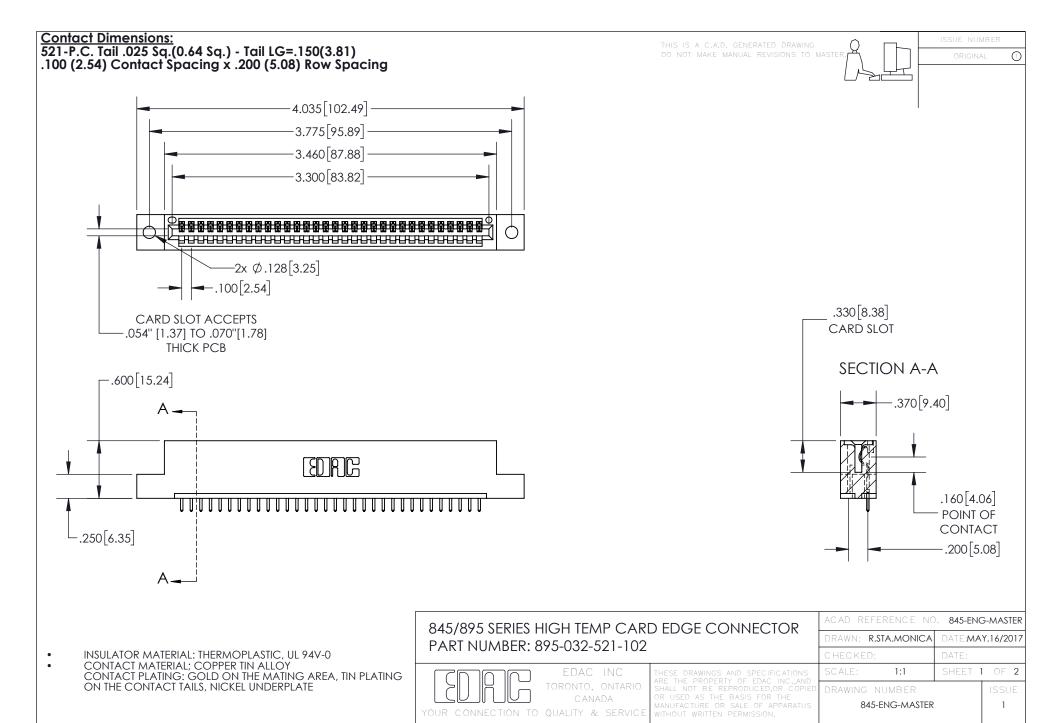

INSULATOR MATERIAL: THERMOPLASTIC POLYESTER, UL 94V-0 DAP MATERIAL AVAILABLE UPON REQUEST

**Contact Code 558** 

CONTACT MATERIAL; COPPER ALLOY CONTACT PLATING: GOLD ON THE MATING AREA, TIN PLATING ON THE CONTACT TAILS, NICKEL UNDERPLATE

## 845/895 SERIES HIGH TEMP CARD EDGE CONNECTOR CONTACT CODE 555,556,558,559,560 DIMENSIONS

YOUR CONNECTION TO QUALITY & SERVICE

Contact Code 559

|   | ACAD REFERENCE NO. 845-ENG-MASTER |                  |  |
|---|-----------------------------------|------------------|--|
|   | DRAWN: R.STA.MONICA               | DATE:MAY.16/2017 |  |
|   | CHECKED:                          | DATE:            |  |
|   | SCALE: 1:1                        | SHEET 2 OF 2     |  |
| D | DRAWING NUMBER                    | ISSUE            |  |

Contact Code 560