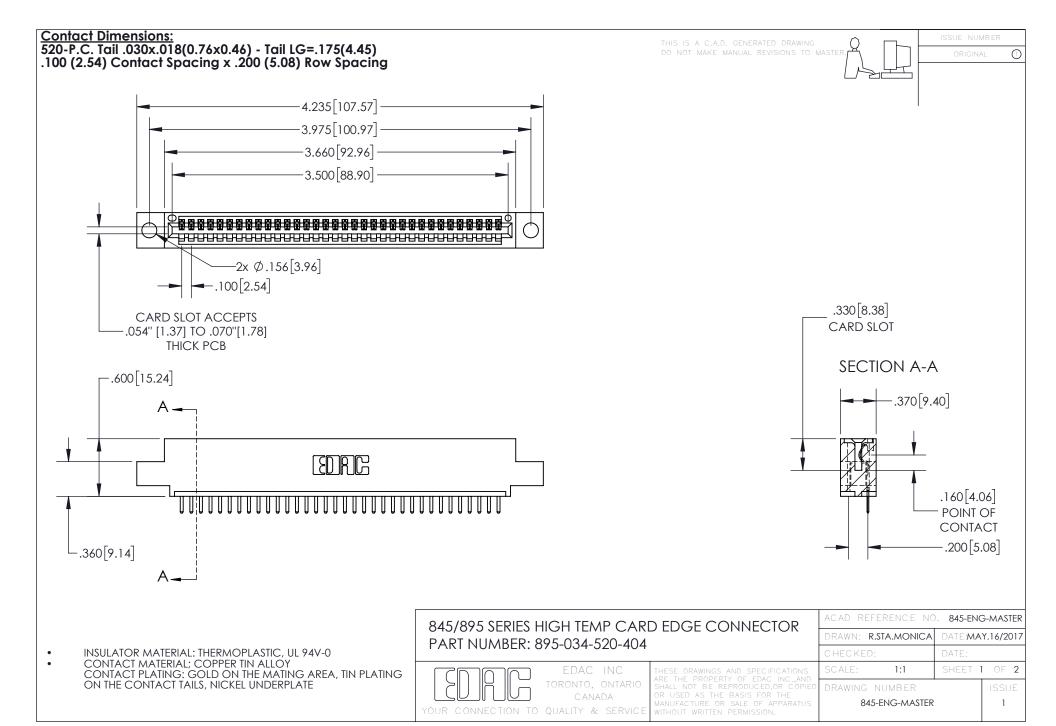

INSULATOR MATERIAL: THERMOPLASTIC POLYESTER, UL 94V-0 DAP MATERIAL AVAILABLE UPON REQUEST

**Contact Code 558** 

CONTACT MATERIAL; COPPER ALLOY CONTACT PLATING: GOLD ON THE MATING AREA, TIN PLATING ON THE CONTACT TAILS, NICKEL UNDERPLATE

## 845/895 SERIES HIGH TEMP CARD EDGE CONNECTOR CONTACT CODE 555,556,558,559,560 DIMENSIONS

YOUR CONNECTION TO QUALITY & SERVICE

Contact Code 559

|   | ACAD REFERENCE NO. 845-ENG-MASTER |                  |  |
|---|-----------------------------------|------------------|--|
|   | DRAWN: R.STA.MONICA               | DATE:MAY.16/2017 |  |
|   | CHECKED:                          | DATE:            |  |
|   | SCALE: 1:1                        | SHEET 2 OF 2     |  |
| D | DRAWING NUMBER                    | ISSUE            |  |

Contact Code 560

845-ENG-MASTER