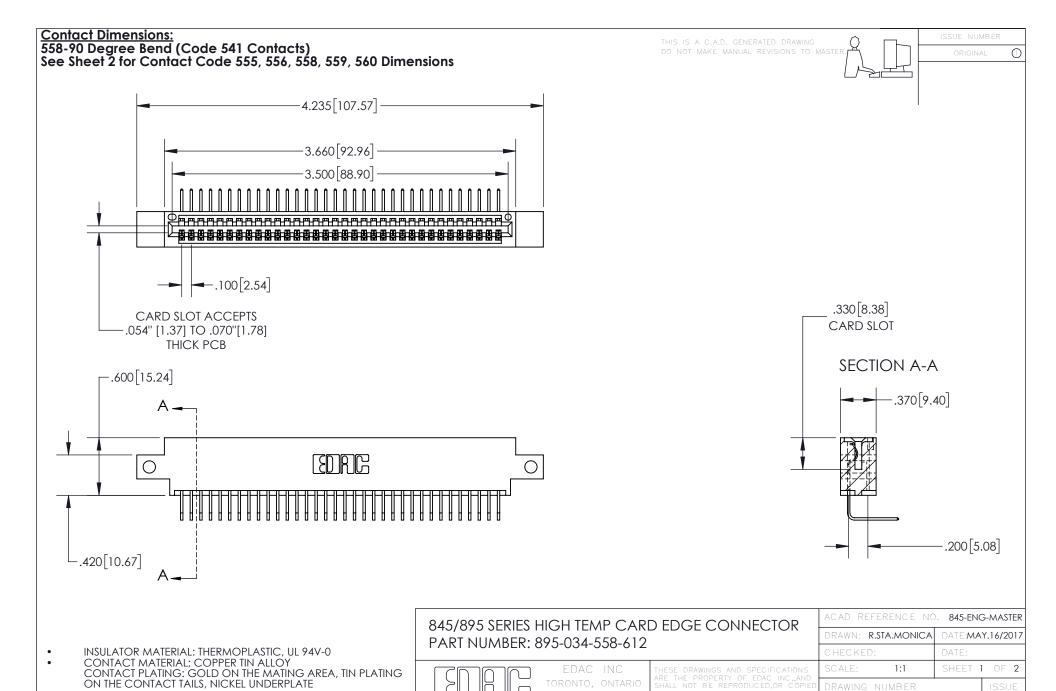

YOUR CONNECTION TO QUALITY & SERVICE

845-ENG-MASTER

INSULATOR MATERIAL: THERMOPLASTIC POLYESTER, UL 94V-0 DAP MATERIAL AVAILABLE UPON REQUEST

**Contact Code 558** 

CONTACT MATERIAL; COPPER ALLOY CONTACT PLATING: GOLD ON THE MATING AREA, TIN PLATING ON THE CONTACT TAILS, NICKEL UNDERPLATE