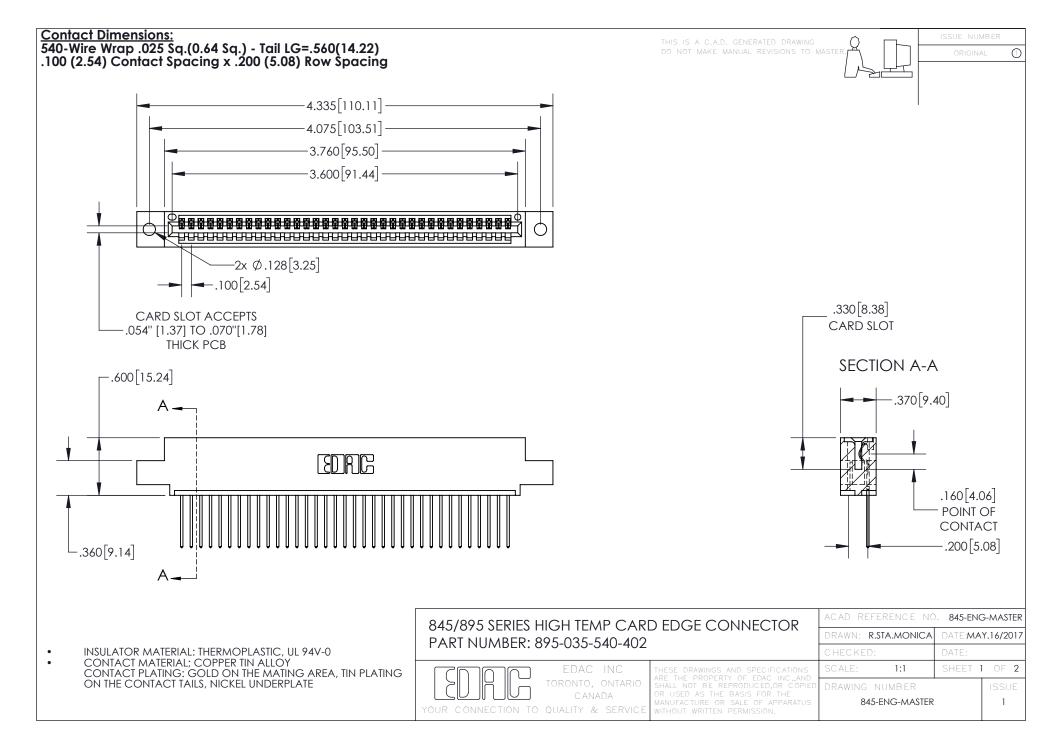

INSULATOR MATERIAL: THERMOPLASTIC POLYESTER, UL 94V-0 DAP MATERIAL AVAILABLE UPON REQUEST

**Contact Code 558** 

CONTACT MATERIAL; COPPER ALLOY CONTACT PLATING: GOLD ON THE MATING AREA, TIN PLATING ON THE CONTACT TAILS, NICKEL UNDERPLATE

## 845/895 SERIES HIGH TEMP CARD EDGE CONNECTOR CONTACT CODE 555,556,558,559,560 DIMENSIONS

YOUR CONNECTION TO QUALITY & SERVICE

Contact Code 559

|   | ACAD REFERENCE NO. 845-ENG-MASTER |                  |  |
|---|-----------------------------------|------------------|--|
|   | DRAWN: R.STA.MONICA               | DATE:MAY.16/2017 |  |
|   | CHECKED:                          | DATE:            |  |
|   | SCALE: 1:1                        | SHEET 2 OF 2     |  |
| D | DRAWING NUMBER                    | ISSUE            |  |

Contact Code 560