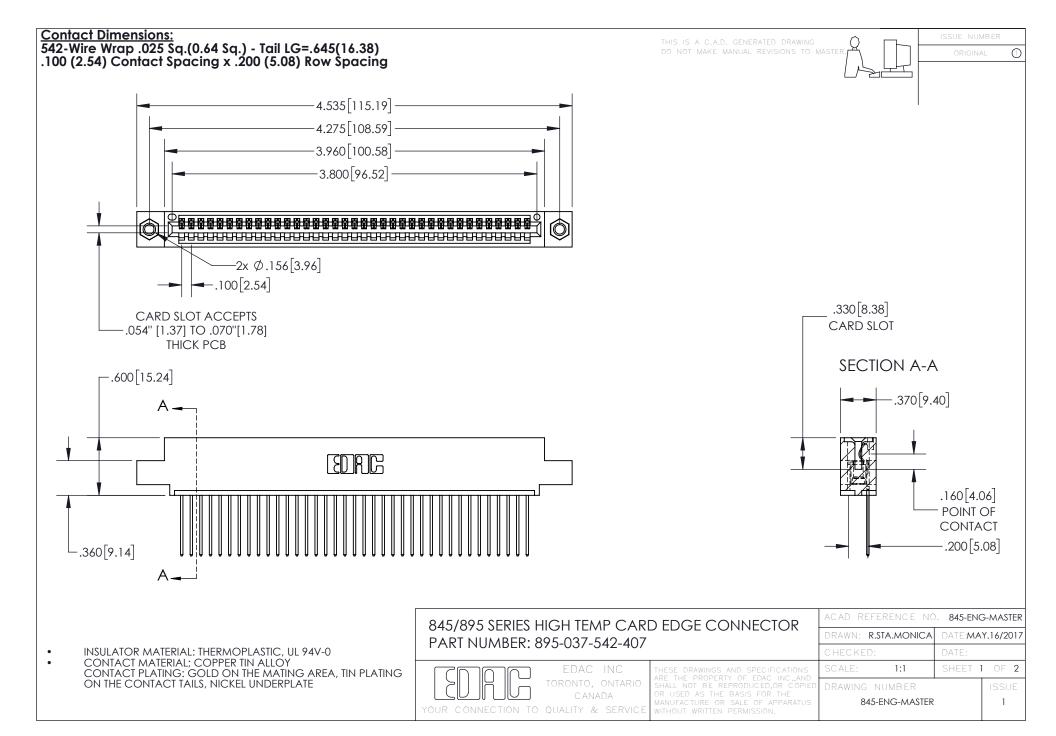

INSULATOR MATERIAL: THERMOPLASTIC POLYESTER, UL 94V-0 DAP MATERIAL AVAILABLE UPON REQUEST

**Contact Code 558** 

CONTACT MATERIAL; COPPER ALLOY CONTACT PLATING: GOLD ON THE MATING AREA, TIN PLATING ON THE CONTACT TAILS, NICKEL UNDERPLATE

## 845/895 SERIES HIGH TEMP CARD EDGE CONNECTOR CONTACT CODE 555,556,558,559,560 DIMENSIONS

YOUR CONNECTION TO QUALITY & SERVICE

Contact Code 559

|   | ACAD REFERENCE NO. 845-ENG-MASTER |                  |  |
|---|-----------------------------------|------------------|--|
|   | DRAWN: R.STA.MONICA               | DATE:MAY.16/2017 |  |
|   | CHECKED:                          | DATE:            |  |
|   | SCALE: 1:1                        | SHEET 2 OF 2     |  |
| D | DRAWING NUMBER                    | ISSUE            |  |

Contact Code 560