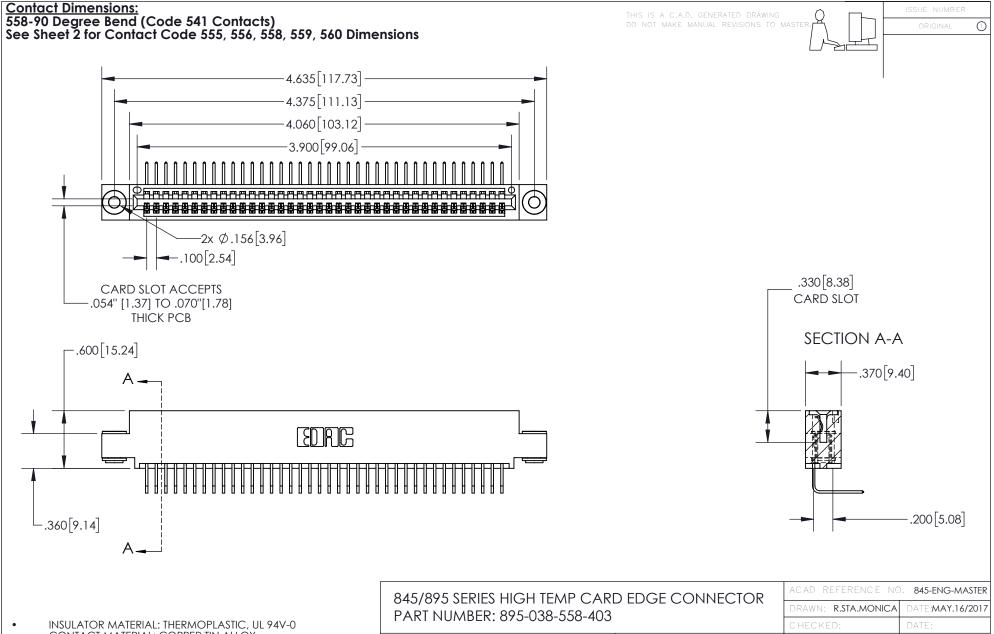

CONTACT MATERIAL; COPPER TIN ALLOY
CONTACT PLATING: GOLD ON THE MATING AREA, TIN PLATING
ON THE CONTACT TAILS, NICKEL UNDERPLATE

YOUR CONNECTION TO QUALITY & SERVICE

|                                                    | CHECKED: |              | DATE:   |       |
|----------------------------------------------------|----------|--------------|---------|-------|
| RAWINGS AND SPECIFICATIONS PROPERTY OF EDAC INCAND | SCALE:   | 1:1          | SHEET 1 | OF 2  |
| T BE REPRODUCED, OR COPIED  AS THE BASIS FOR THE   | DRAWING  | NUMBER       |         | ISSUE |
| TURE OR SALE OF APPARATUS WRITTEN PERMISSION       | 84       | 5-ENG-MASTER |         | 1     |
| WITTEN TERMISSION.                                 |          |              |         |       |