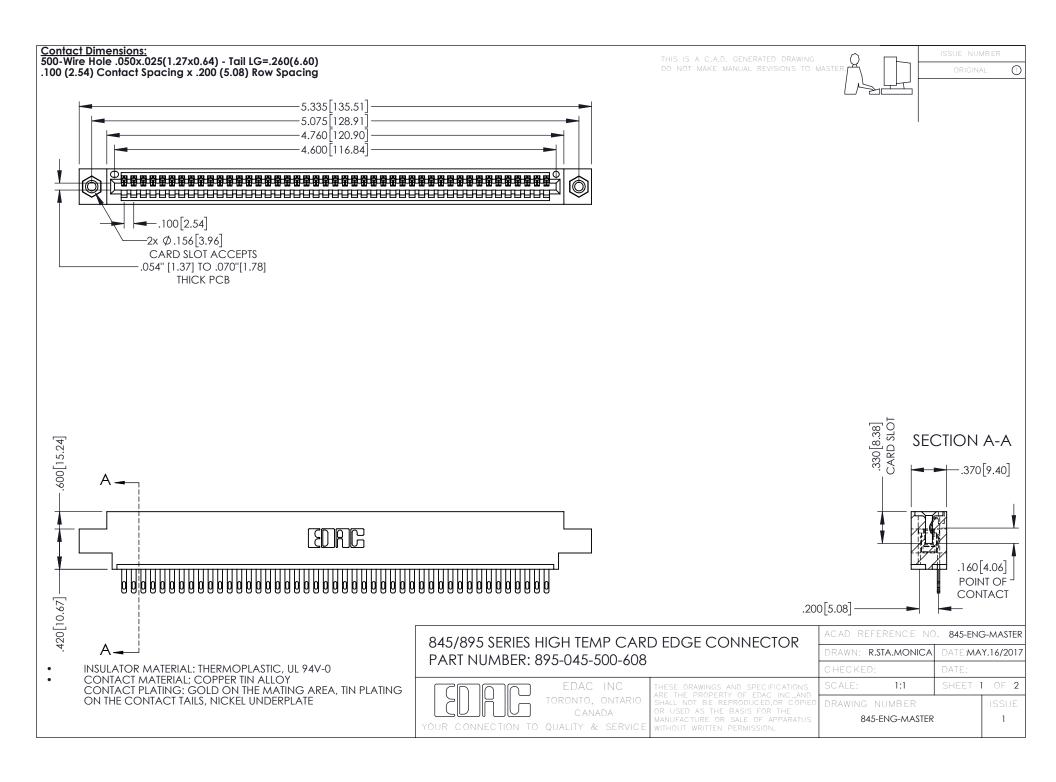

- INSULATOR MATERIAL: THERMOPLASTIC POLYESTER, UL 94V-0 DAP MATERIAL AVAILABLE UPON REQUEST
- CONTACT MATERIAL; COPPER ALLOY

**Contact Code 558** 

CONTACT PLATING: GOLD ON THE MATING AREA, TIN PLATING ON THE CONTACT TAILS, NICKEL UNDERPLATE

## 845/895 SERIES HIGH TEMP CARD EDGE CONNECTOR CONTACT CODE 555,556,558,559,560 DIMENSIONS

YOUR CONNECTION TO QUALITY & SERVICE

Contact Code 559

|   | ACAD REFERENCE NO   | . 845-ENG-MASTER |
|---|---------------------|------------------|
|   | DRAWN: R.STA.MONICA | DATE:MAY.16/2017 |
|   | CHECKED:            | DATE:            |
|   | SCALE: 1:1          | SHEET 2 OF 2     |
| D | DRAWING NUMBER      | ISSUE            |

Contact Code 560

845-ENG-MASTER