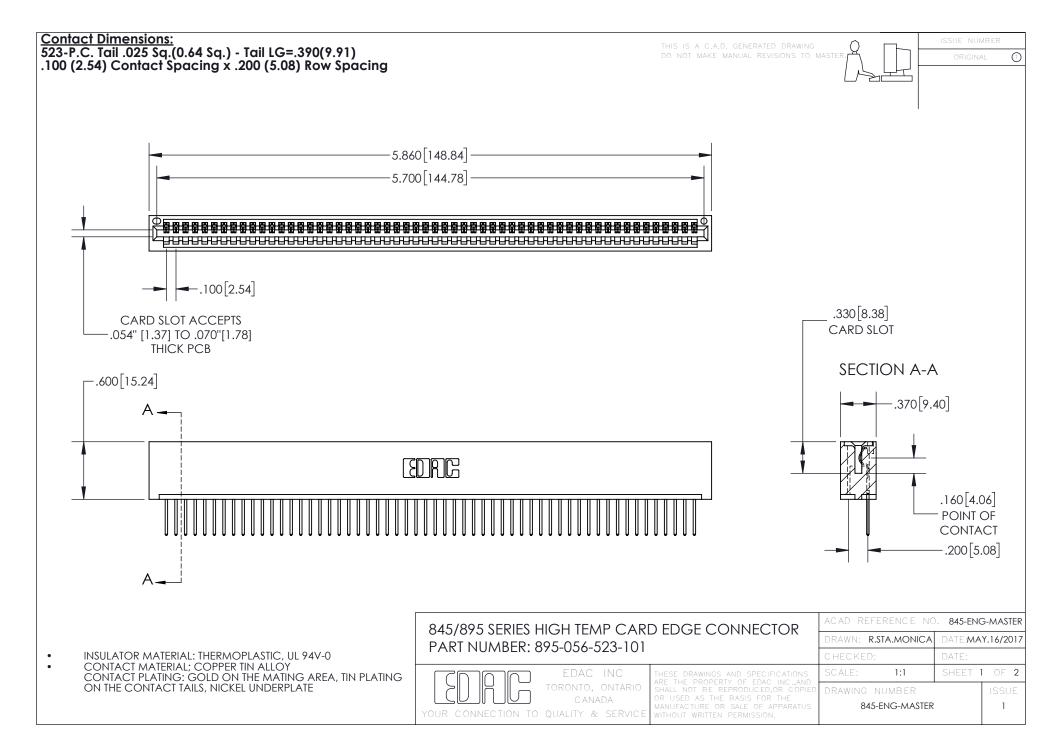

## 845/895 SERIES HIGH TEMP CARD EDGE CONNECTOR CONTACT CODE 555,556,558,559,560 DIMENSIONS

YOUR CONNECTION TO QUALITY & SERVICE

Contact Code 559

|   | ACAD REFERENCE NO. 845-ENG-MASTER |                  |  |
|---|-----------------------------------|------------------|--|
|   | DRAWN: R.STA.MONICA               | DATE:MAY.16/2017 |  |
|   | CHECKED:                          | DATE:            |  |
|   | SCALE: 1:1                        | SHEET 2 OF 2     |  |
| D | DRAWING NUMBER                    | ISSUE            |  |