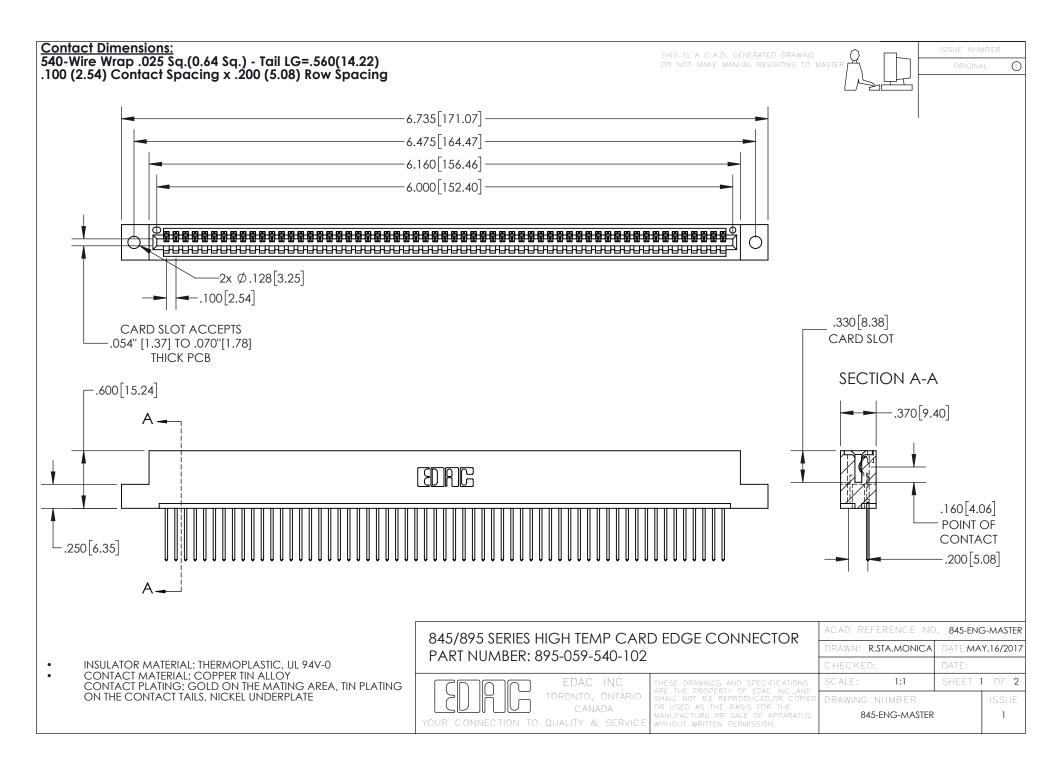

INSULATOR MATERIAL: THERMOPLASTIC POLYESTER, UL 94V-0 DAP MATERIAL AVAILABLE UPON REQUEST

**Contact Code 558** 

CONTACT MATERIAL; COPPER ALLOY CONTACT PLATING: GOLD ON THE MATING AREA, TIN PLATING ON THE CONTACT TAILS, NICKEL UNDERPLATE

## 845/895 SERIES HIGH TEMP CARD EDGE CONNECTOR CONTACT CODE 555,556,558,559,560 DIMENSIONS

YOUR CONNECTION TO QUALITY & SERVICE

Contact Code 559

|   | ACAD REFERENCE NO. 845-ENG-MASTER |                  |  |
|---|-----------------------------------|------------------|--|
|   | DRAWN: R.STA.MONICA               | DATE:MAY.16/2017 |  |
|   | CHECKED:                          | DATE:            |  |
|   | SCALE: 1:1                        | SHEET 2 OF 2     |  |
| D | DRAWING NUMBER                    | ISSUE            |  |

Contact Code 560

845-ENG-MASTER