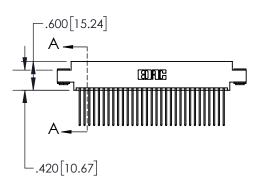

1

| .330[8.38]<br>CARD SLOT |                                   |  |  |
|-------------------------|-----------------------------------|--|--|
| -                       | .370[9.40]                        |  |  |
|                         | SECTION A-A                       |  |  |
| .150 [3.81              | .160[4.06]<br>POINT OF<br>CONTACT |  |  |
| -                       | .200[5.08]                        |  |  |