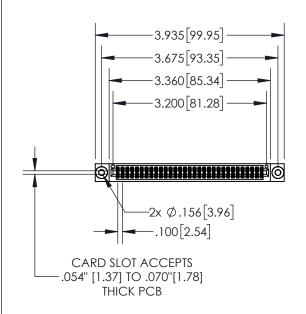

| 845/895 SERIES HIGH TEMP CARD EDGE CONNECTOR |
|----------------------------------------------|
| PART NUMBER: 895-062-541-803                 |

| ACAD REFERENCE NO. 845-ENG-MASTER |                  |  |
|-----------------------------------|------------------|--|
| DRAWN: R.STA.MONICA               | DATE:MAY.16/2017 |  |
| CHECKED:                          | DATE:            |  |
| SCALE: 1:2                        | SHEET 1 OF 2     |  |
| DRAWING NUMBER                    | ISSUE            |  |