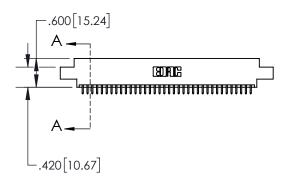

1

| .330[8.38]<br>CARD SLOT |                                   |  |  |  |
|-------------------------|-----------------------------------|--|--|--|
| -                       | .370[9.40]                        |  |  |  |
|                         | SECTION A-A                       |  |  |  |
| .150_3.8 1              | .160[4.06]<br>POINT OF<br>CONTACT |  |  |  |
| -                       | 200[5.08]                         |  |  |  |