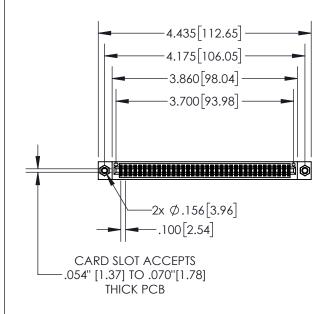

| 845/8 | 95 SERIES HIGH TEMP | CARD EDGE CONNECTOR |
|-------|---------------------|---------------------|
| PART  | NUMBER: 895-072-52  | 21-807              |

| ACAD REFERENCE NO. 845-ENG-MASTER |                  |  |
|-----------------------------------|------------------|--|
| DRAWN: R.STA.MONICA               | DATE:MAY.16/2017 |  |
| CHECKED:                          | DATE:            |  |
| SCALE: 1:2                        | SHEET 1 OF 2     |  |
| DRAWING NUMBER                    | ISSUE            |  |

## **Contact Dimensions:** 521-P.C. Tail .025 Sq.(0.64 Sq.) - Tail LG=.150(3.81) .100 (2.54) Contact Spacing x .200 (5.08) Row Spacing

- INSULATOR MATERIAL: THERMOPLASTIC, UL 94V-0 CONTACT MATERIAL; COPPER TIN ALLOY
- CONTACT PLATING: GOLD ON THE MATING AREA, TIN PLATING ON THE CONTACT TAILS, NICKEL UNDERPLATE