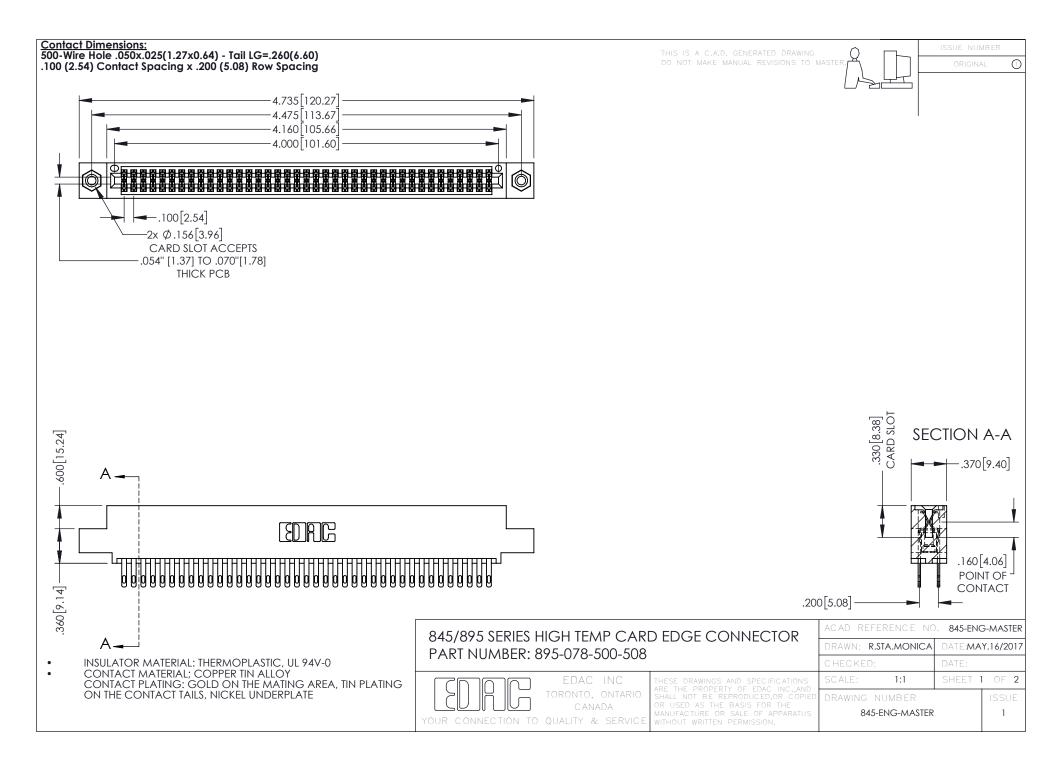

- INSULATOR MATERIAL: THERMOPLASTIC POLYESTER, UL 94V-0 DAP MATERIAL AVAILABLE UPON REQUEST
- CONTACT MATERIAL; COPPER ALLOY

**Contact Code 558** 

CONTACT PLATING: GOLD ON THE MATING AREA, TIN PLATING ON THE CONTACT TAILS, NICKEL UNDERPLATE

## 845/895 SERIES HIGH TEMP CARD EDGE CONNECTOR CONTACT CODE 555,556,558,559,560 DIMENSIONS

YOUR CONNECTION TO QUALITY & SERVICE

Contact Code 559

|   | ACAD REFERENCE NO   | . 845-ENG-MASTER |
|---|---------------------|------------------|
|   | DRAWN: R.STA.MONICA | DATE:MAY.16/2017 |
|   | CHECKED:            | DATE:            |
|   | SCALE: 1:1          | SHEET 2 OF 2     |
| D | DRAWING NUMBER      | ISSUE            |

Contact Code 560

845-ENG-MASTER