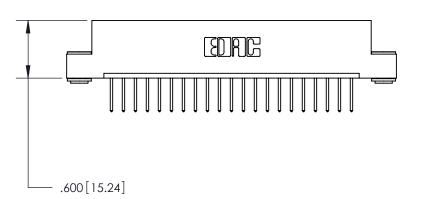

846-ENG-MASTER

THIS IS A C.A.D. GENERATED DRAWING DO NOT MAKE MANUAL REVISIONS TO MASTER.

ISSUE NUMBER

.165[4.19]

.375 [9.54]

ORIGINAL

1

.060 [1.52] .125(3.18) to .210(5.33) **Outside Tails** .125(3.18) to .210(5.33) **Outside Tails** 