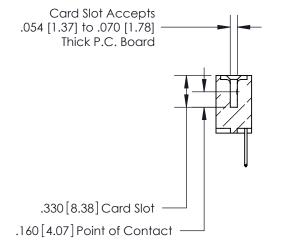

## 846/896 SERIES HIGH TEMP CARD EDGE CONNECTOR CONTACT CODE 555,556,558,559,560 DIMENSIONS

.150 [3.81]

YOUR CONNECTION TO QUALITY & SERVICE

**Contact Code 559** 

**EDAC INC** TORONTO, ONTARIO CANADA

THESE DRAWINGS AND SPECIFICATIONS ARE THE PROPERTY OF EDAC INC.,AND SHALL NOT BE REPRODUCED, OR COPIED OR USED AS THE BASIS FOR THE MANUFACTURE OR SALE OF APPARATUS WITHOUT WRITTEN PERMISSION.