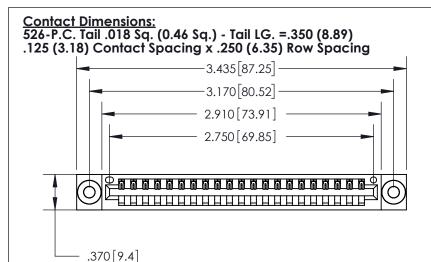

## 846/896 SERIES HIGH TEMP CARD EDGE CONNECTOR PART NUMBER: 896-021-526-103

YOUR CONNECTION TO QUALITY & SERVICE

**EDAC INC** TORONTO, ONTARIO CANADA

THESE DRAWINGS AND SPECIFICATIONS ARE THE PROPERTY OF EDAC INC.,AND SHALL NOT BE REPRODUCED, OR COPIED OR USED AS THE BASIS FOR THE MANUFACTURE OR SALE OF APPARATUS WITHOUT WRITTEN PERMISSION.

| DRAWN: J.LEE   | DATE: APR. 22/09 |
|----------------|------------------|
| CHECKED:       | DATE:            |
| SCALE: 1:1     | SHEET 1 OF 2     |
| DRAWING NUMBER | ISSUE            |
| 846-ENG-MASTER | 1                |