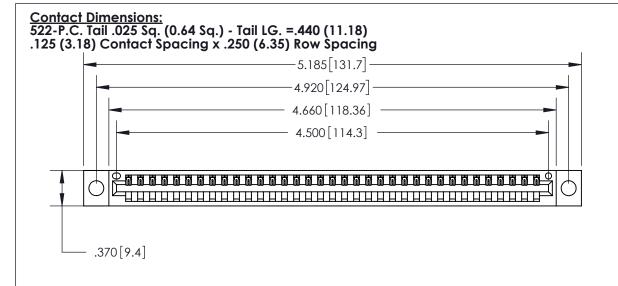

## 846/896 SERIES HIGH TEMP CARD EDGE CONNECTOR PART NUMBER: 896-035-522-604

YOUR CONNECTION TO QUALITY & SERVICE

**EDAC INC** TORONTO, ONTARIO CANADA

THESE DRAWINGS AND SPECIFICATIONS ARE THE PROPERTY OF EDAC INC.,AND SHALL NOT BE REPRODUCED, OR COPIED OR USED AS THE BASIS FOR THE MANUFACTURE OR SALE OF APPARATUS WITHOUT WRITTEN PERMISSION.

| ACAD REFERENCE NO. | 846-ENG-MASTER   |
|--------------------|------------------|
| DRAWN: J.LEE       | DATE: APR. 22/09 |
| CHECKED:           | DATE:            |
| SCALE: 1:1         | SHEET 1 OF 2     |
| DRAWING NUMBER     | ISSUE            |
| 846-FNG-MASTER     | 1                |