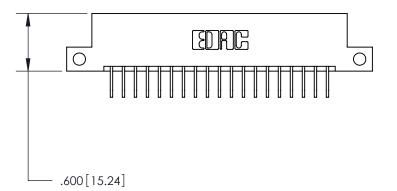

THIS IS A C.A.D. GENERATED DRAWING DO NOT MAKE MANUAL REVISIONS TO MASTER.

ORIGINAL

846/896 SERIES HIGH TEMP CARD EDGE CONNECTOR PART NUMBER: 896-038-558-212

YOUR CONNECTION TO QUALITY & SERVICE

**EDAC INC** TORONTO, ONTARIO CANADA

<u>Contact Dimensions:</u>
558-90 Degree Bend (Code 541 Contacts)
See Sheet 2 for Contact Code 555, 556, 558, 559, 560 Dimensions -3.185[80.9]-

- .370[9.4]

- INSULATOR MATERIAL: THERMOPLASTIC POLYESTER, UL 94V-0 CONTACT MATERIAL; COPPER, NICKEL, TIN ALLOY CA-725
- CONTACT PLATING: GOLD ON THE MATING AREA, TIN-LEAD ON THE CONTACT TAILS, NICKEL UNDERPLATE