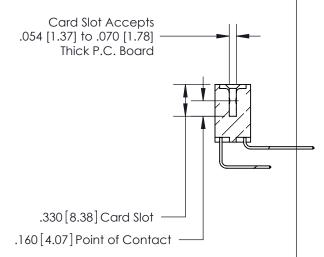

## 846/896 SERIES HIGH TEMP CARD EDGE CONNECTOR CONTACT CODE 555,556,558,559,560 DIMENSIONS

.150 [3.81]

YOUR CONNECTION TO QUALITY & SERVICE

**Contact Code 559** 

**EDAC INC** TORONTO, ONTARIO CANADA

THESE DRAWINGS AND SPECIFICATIONS ARE THE PROPERTY OF EDAC INC.,AND SHALL NOT BE REPRODUCED, OR COPIED OR USED AS THE BASIS FOR THE MANUFACTURE OR SALE OF APPARATUS WITHOUT WRITTEN PERMISSION.