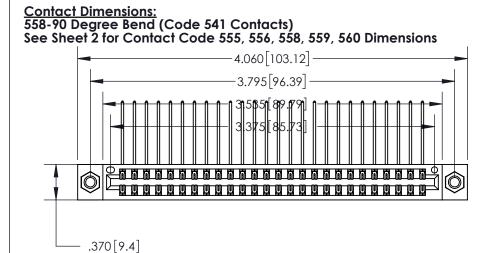

Card Slot Accepts .054 [1.37] to .070 [1.78] Thick P.C. Board .330 [8.38] Card Slot .160 [4.07] Point of Contact -

846/896 SERIES HIGH TEMP CARD EDGE CONNECTOR PART NUMBER: 896-052-558-207

YOUR CONNECTION TO QUALITY & SERVICE

INSULATOR MATERIAL: THERMOPLASTIC POLYESTER, UL 94V-0 CONTACT MATERIAL; COPPER, NICKEL, TIN ALLOY CA-725

CONTACT PLATING: GOLD ON THE MATING AREA, TIN-LEAD

ON THE CONTACT TAILS, NICKEL UNDERPLATE

THIS IS A C.A.D. GENERATED DRAWING DO NOT MAKE MANUAL REVISIONS TO MASTER.