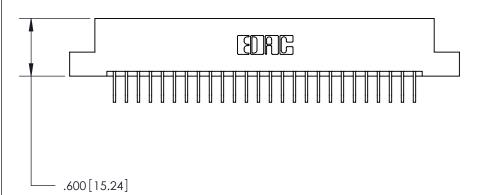

Card Slot Accepts .054 [1.37] to .070 [1.78] Thick P.C. Board .330 [8.38] Card Slot .160 [4.07] Point of Contact -

846/896 SERIES HIGH TEMP CARD EDGE CONNECTOR PART NUMBER: 896-052-558-207

YOUR CONNECTION TO QUALITY & SERVICE