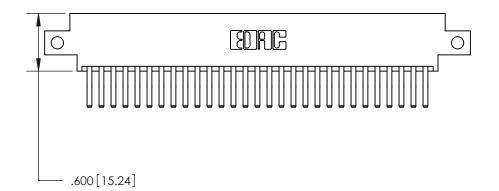

THIS IS A C.A.D. GENERATED DRAWING DO NOT MAKE MANUAL REVISIONS TO MASTER.

ORIGINAL

Card Slot Accepts .054 [1.37] to .070 [1.78] Thick P.C. Board .330 [8.38] Card Slot .160 [4.07] Point of Contact -

INSULATOR MATERIAL: THERMOPLASTIC POLYESTER, UL 94V-0 CONTACT MATERIAL; COPPER, NICKEL, TIN ALLOY CA-725

## 846/896 SERIES HIGH TEMP CARD EDGE CONNECTOR PART NUMBER: 896-058-560-812

YOUR CONNECTION TO QUALITY & SERVICE

**EDAC INC** TORONTO, ONTARIO CANADA

THESE DRAWINGS AND SPECIFICATIONS ARE THE PROPERTY OF EDAC INC., AND SHALL NOT BE REPRODUCED, OR COPIED OR USED AS THE BASIS FOR THE MANUFACTURE OR SALE OF APPARATUS WITHOUT WRITTEN PERMISSION.

|  | ACAD REFERENCE NO. | 846-ENG-MASTER   |  |
|--|--------------------|------------------|--|
|  | DRAWN: J.LEE       | DATE: APR. 22/09 |  |
|  | CHECKED:           | DATE:            |  |
|  | SCALE: 1:1         | SHEET 1 OF 2     |  |
|  | DRAWING NUMBER     | ISSUE            |  |
|  | 846-ENG-MASTER     | 1                |  |