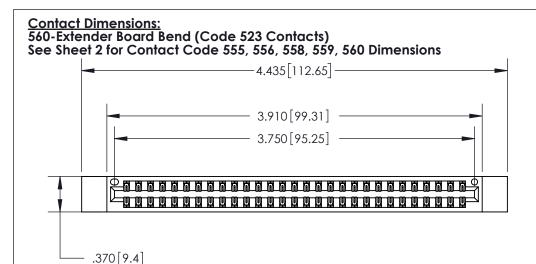

## 846/896 SERIES HIGH TEMP CARD EDGE CONNECTOR PART NUMBER: 896-058-560-812

YOUR CONNECTION TO QUALITY & SERVICE

**EDAC INC** TORONTO, ONTARIO CANADA

THESE DRAWINGS AND SPECIFICATIONS ARE THE PROPERTY OF EDAC INC., AND SHALL NOT BE REPRODUCED, OR COPIED OR USED AS THE BASIS FOR THE MANUFACTURE OR SALE OF APPARATUS WITHOUT WRITTEN PERMISSION.

|  | ACAD REFERENCE NO. | 846-ENG-MASTER   |  |
|--|--------------------|------------------|--|
|  | DRAWN: J.LEE       | DATE: APR. 22/09 |  |
|  | CHECKED:           | DATE:            |  |
|  | SCALE: 1:1         | SHEET 1 OF 2     |  |
|  | DRAWING NUMBER     | ISSUE            |  |
|  | 846-ENG-MASTER     | 1                |  |