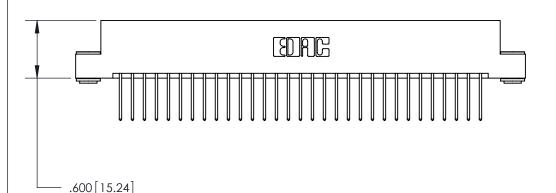

THIS IS A C.A.D. GENERATED DRAWING DO NOT MAKE MANUAL REVISIONS TO MASTER.

ISSUE NUMBER

ORIGINAL

Card Slot Accepts .054 [1.37] to .070 [1.78] Thick P.C. Board .330 [8.38] Card Slot .160 [4.07] Point of Contact -

INSULATOR MATERIAL: THERMOPLASTIC POLYESTER, UL 94V-0 CONTACT MATERIAL; COPPER, NICKEL, TIN ALLOY CA-725

CONTACT PLATING: GOLD ON THE MATING AREA, TIN-LEAD

ON THE CONTACT TAILS, NICKEL UNDERPLATE

846/896 SERIES HIGH TEMP CARD EDGE CONNECTOR PART NUMBER: 896-062-522-203