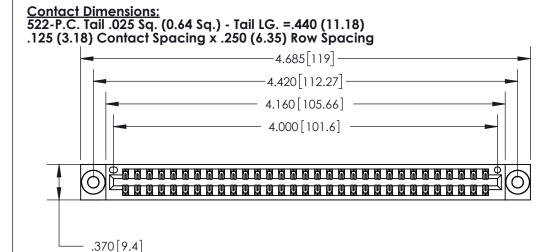

THIS IS A C.A.D. GENERATED DRAWING DO NOT MAKE MANUAL REVISIONS TO MASTER.

ISSUE NUMBER

ORIGINAL

Card Slot Accepts .054 [1.37] to .070 [1.78] Thick P.C. Board .330 [8.38] Card Slot .160 [4.07] Point of Contact -

INSULATOR MATERIAL: THERMOPLASTIC POLYESTER, UL 94V-0 CONTACT MATERIAL; COPPER, NICKEL, TIN ALLOY CA-725

CONTACT PLATING: GOLD ON THE MATING AREA, TIN-LEAD

ON THE CONTACT TAILS, NICKEL UNDERPLATE

846/896 SERIES HIGH TEMP CARD EDGE CONNECTOR PART NUMBER: 896-062-522-203