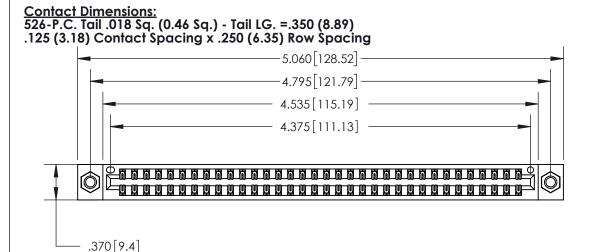

846/896 SERIES HIGH TEMP CARD EDGE CONNECTOR PART NUMBER: 896-068-526-807

YOUR CONNECTION TO QUALITY & SERVICE

**EDAC INC** TORONTO, ONTARIO CANADA

THESE DRAWINGS AND SPECIFICATIONS ARE THE PROPERTY OF EDAC INC.,AND SHALL NOT BE REPRODUCED, OR COPIED OR USED AS THE BASIS FOR THE MANUFACTURE OR SALE OF APPARATUS WITHOUT WRITTEN PERMISSION.

| ACAD REFERENCE NO. | 846-ENG-MASTER   |  |
|--------------------|------------------|--|
| DRAWN: J.LEE       | DATE: APR. 22/09 |  |
| CHECKED:           | DATE:            |  |
| SCALE: 1:1         | SHEET 1 OF 2     |  |
| DRAWING NUMBER     | ISSUE            |  |
| 846-FNG-MASTER     | 1                |  |