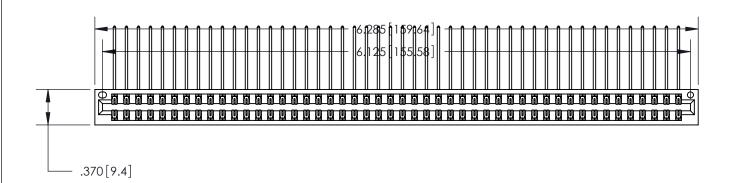

<u>Contact Dimensions:</u>
558-90 Degree Bend (Code 541 Contacts)
See Sheet 2 for Contact Code 555, 556, 558, 559, 560 Dimensions

THIS IS A C.A.D. GENERATED DRAWING DO NOT MAKE MANUAL REVISIONS TO MASTER.

ISSUE NUMBER ORIGINAL 1

.330[8.38] Card Slot -

Card Slot Accepts .054 [1.37] to .070 [1.78] Thick P.C. Board

INSULATOR MATERIAL: THERMOPLASTIC POLYESTER, UL 94V-0 CONTACT MATERIAL; COPPER, NICKEL, TIN ALLOY CA-725

CONTACT PLATING: GOLD ON THE MATING AREA, TIN-LEAD ON THE CONTACT TAILS, NICKEL UNDERPLATE

846/896 SERIES HIGH TEMP CARD EDGE CONNECTOR PART NUMBER: 896-096-558-201

YOUR CONNECTION TO QUALITY & SERVICE

**EDAC INC** TORONTO, ONTARIO CANADA