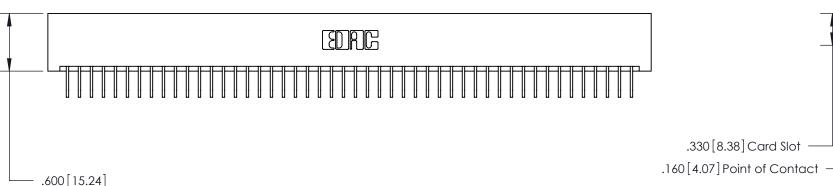

ISSUE NUMBER ORIGINAL 1

.330[8.38] Card Slot -

Card Slot Accepts .054 [1.37] to .070 [1.78] Thick P.C. Board

INSULATOR MATERIAL: THERMOPLASTIC POLYESTER, UL 94V-0 CONTACT MATERIAL; COPPER, NICKEL, TIN ALLOY CA-725

CONTACT PLATING: GOLD ON THE MATING AREA, TIN-LEAD ON THE CONTACT TAILS, NICKEL UNDERPLATE

846/896 SERIES HIGH TEMP CARD EDGE CONNECTOR PART NUMBER: 896-096-558-201

YOUR CONNECTION TO QUALITY & SERVICE

**EDAC INC** TORONTO, ONTARIO CANADA