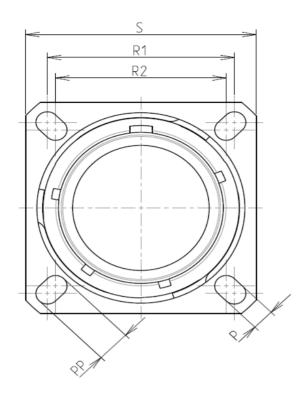

| Connector dimension |               |  |
|---------------------|---------------|--|
| Dim                 | Nominal       |  |
| Р                   | 3.25±0.2      |  |
| PP                  | 4.93±0.2      |  |
| R1                  | 23.01         |  |
| R2                  | 20.62         |  |
| S                   | 28.6±0.3      |  |
| V                   | 20.83+0/-1.25 |  |
| W                   | 2.1/2.5       |  |
| Z                   | 31.5 Max      |  |
| VV THREAD           | M18x1-6g      |  |

| 03       03         3+16       10         10       10         10       10         10       10         10       10         10       10         10       10         10       10         11       10         11       10         11       10         11       10         11       10         12       10         12       10         12       10         13       10         14       10         15       10         16       10         17       10         18       10         19       10         10       10         10       10         10       10         10       10         10       10         10       10         11       10         11       10         12       10         13       10         14       10         15       10         15       10 </th <th>r</th> <th><b>工</b></th> <th>۵</th> <th>н<b>г</b></th> <th>m</th> <th></th> <th>0</th> <th></th>                                                                                                                                                                                                                                                                                                                                                                                                                                                                                                                                                                                                                                                                                                                                                                                                                                                                                                                                                                                                                                                                                                                                                                                                                                                                                                                                                                                                                                                                                                                                                                                                                                                                                                                                                                                                                                                                                                                                                                                                                                | r        | <b>工</b> | ۵                                                                 | н <b>г</b> | m |        | 0                                               |                                    |
|--------------------------------------------------------------------------------------------------------------------------------------------------------------------------------------------------------------------------------------------------------------------------------------------------------------------------------------------------------------------------------------------------------------------------------------------------------------------------------------------------------------------------------------------------------------------------------------------------------------------------------------------------------------------------------------------------------------------------------------------------------------------------------------------------------------------------------------------------------------------------------------------------------------------------------------------------------------------------------------------------------------------------------------------------------------------------------------------------------------------------------------------------------------------------------------------------------------------------------------------------------------------------------------------------------------------------------------------------------------------------------------------------------------------------------------------------------------------------------------------------------------------------------------------------------------------------------------------------------------------------------------------------------------------------------------------------------------------------------------------------------------------------------------------------------------------------------------------------------------------------------------------------------------------------------------------------------------------------------------------------------------------------------------------------------------------------------------------------------------------------------------------------------------------------------------------------------------------------------------------------------------------------------------------------------------------------------------------------------------------------------------------------------------------------------------------------------------------------------------------------------------------------------------------------------------------------------------------------------------------------------------------------------------------------------------------------------------------------------------------------------------------------------------------------------------------------------------------------------------------------------------------------------|----------|----------|-------------------------------------------------------------------|------------|---|--------|-------------------------------------------------|------------------------------------|
| $3\frac{1}{16}$ $\frac{1}{16}$ |          |          |                                                                   |            |   |        | SQUARE FLANGE RECEPTACLE (TYPE<br>REAR MOUNTING | Panel Cuto                         |
| CICC X Y<br>A 2.33 1.47<br>B 0 -2.79<br>C -2.39 1.47<br>C -2.39 1.                                                                                                                                                                                                                                                                                                                                                                                                                                                                     | 4        |          |                                                                   |            |   |        | R1                                              |                                    |
| C<br>ΔA<br>R1<br>ØT<br>SOURIAU shall not be liable<br>due to a use of the Prod<br>the Specifications issued by e<br>(professional recomm<br>PN: 8DC<br>A<br>15-10-2016 First Release<br>ISS DATE Latest modification - by<br>Designed By: Date:<br>TITLE Stainle:<br>SCALE<br>NA<br>C<br>SCALE<br>SCALE<br>SCALE<br>SCALE<br>SCALE<br>SCALE<br>SCALE<br>SCALE<br>SCALE<br>SCALE<br>SCALE<br>SCALE<br>SCALE<br>SCALE<br>SCALE<br>SCALE<br>SCALE<br>SCALE<br>SCALE<br>SCALE<br>SCALE<br>SCALE<br>SCALE<br>SCALE<br>SCALE<br>SCALE<br>SCALE<br>SCALE<br>SCALE<br>SCALE<br>SCALE<br>SCALE<br>SCALE<br>SCALE<br>SCALE<br>SCALE<br>SCALE<br>SCALE<br>SCALE<br>SCALE<br>SCALE<br>SCALE<br>SCALE<br>SCALE<br>SCALE<br>SCALE<br>SCALE<br>SCALE<br>SCALE<br>SCALE<br>SCALE<br>SCALE<br>SCALE<br>SCALE<br>SCALE<br>SCALE<br>SCALE<br>SCALE<br>SCALE<br>SCALE<br>SCALE<br>SCALE<br>SCALE<br>SCALE<br>SCALE<br>SCALE<br>SCALE<br>SCALE<br>SCALE<br>SCALE<br>SCALE<br>SCALE<br>SCALE<br>SCALE<br>SCALE<br>SCALE<br>SCALE<br>SCALE<br>SCALE<br>SCALE<br>SCALE<br>SCALE<br>SCALE<br>SCALE<br>SCALE<br>SCALE<br>SCALE<br>SCALE<br>SCALE<br>SCALE<br>SCALE<br>SCALE<br>SCALE<br>SCALE<br>SCALE<br>SCALE<br>SCALE<br>SCALE<br>SCALE<br>SCALE<br>SCALE<br>SCALE<br>SCALE<br>SCALE<br>SCALE<br>SCALE<br>SCALE<br>SCALE<br>SCALE<br>SCALE<br>SCALE<br>SCALE<br>SCALE<br>SCALE<br>SCALE<br>SCALE<br>SCALE<br>SCALE<br>SCALE<br>SCALE<br>SCALE<br>SCALE<br>SCALE<br>SCALE<br>SCALE<br>SCALE<br>SCALE<br>SCALE<br>SCALE<br>SCALE<br>SCALE<br>SCALE<br>SCALE<br>SCALE<br>SCALE<br>SCALE<br>SCALE<br>SCALE<br>SCALE<br>SCALE<br>SCALE<br>SCALE<br>SCALE<br>SCALE<br>SCALE<br>SCALE<br>SCALE<br>SCALE<br>SCALE<br>SCALE<br>SCALE<br>SCALE<br>SCALE<br>SCALE<br>SCALE<br>SCALE<br>SCALE<br>SCALE<br>SCALE<br>SCALE<br>SCALE<br>SCALE<br>SCALE<br>SCALE<br>SCALE<br>SCALE<br>SCALE<br>SCALE<br>SCALE<br>SCALE<br>SCALE<br>SCALE<br>SCALE<br>SCALE<br>SCALE<br>SCALE<br>SCALE<br>SCALE<br>SCALE<br>SCALE<br>SCALE<br>SCALE<br>SCALE<br>SCALE<br>SCALE<br>SCALE<br>SCALE<br>SCALE<br>SCALE<br>SCALE<br>SCALE<br>SCALE<br>SCALE<br>SCALE<br>SCALE<br>SCALE<br>SCALE<br>SCALE<br>SCALE<br>SCALE<br>SCALE<br>SCALE<br>SCALE<br>SCALE<br>SCALE<br>SCALE<br>SCALE<br>SCALE<br>SCALE<br>SCALE<br>SCALE<br>SCALE<br>SCALE<br>SCALE<br>SCALE<br>SCALE<br>SCALE<br>SCALE<br>SCALE<br>SCALE<br>SCALE<br>SCALE<br>SCALE                                                                                                                                                                                                                                                                                                                                                                                                                                                                                                                           |          | AB       | X         Y           2.39         1.47           0         -2.79 |            |   |        |                                                 | <u>A</u>                           |
| due to a use of the Prod<br>the Specifications issued by e<br>(professional recomm<br>PN: 8DC<br>A 15-10-2016 First Release<br>ISS DATE Latest modification - by<br>Designed By: Date:<br>TITLE Stainles:<br>SCALE<br>NA      General<br>Toleran<br>t=                                                                                                                                                                                                                                                                                                                                                                                                                                                                                                                                                                                                                                                                                                                                                                                                                                                                                                                                                                                                                                                                                                                                                                                                                                                                                                                                                                                                                                                                                                                                                                                                                                                                                                                                                                                                                                                                                                                                                                                                                                                                                                                                                                                                                                                                                                                                                                                                                                                                                                                                                                                                                                                 | ω        |          |                                                                   |            |   |        |                                                 | ØA<br>ØAA<br>R1                    |
| Image: Solution of the specifications issued by end (professional recommission)       Image: Solution of the specification is sued by end (professional recommission)       Image: Solution of the specification of the specificatication of the specification of the specification of the                                                                                                                                                                                                                                                                                                                                                                                                                                                                                                                                                                                                                                                                                                                                                                                                                                        |          | -        |                                                                   |            |   | [      |                                                 |                                    |
| A 15-10-2016 First Release<br>ISS DATE Latest modification - by<br>Designed By: Date:<br>TITLE Stainles:<br>NA General<br>Toleran<br>t-                                                                                                                                                                                                                                                                                                                                                                                                                                                                                                                                                                                                                                                                                                                                                                                                                                                                                                                                                                                                                                                                                                                                                                                                                                                                                                                                                                                                                                                                                                                                                                                                                                                                                                                                                                                                                                                                                                                                                                                                                                                                                                                                                                                                                                                                                                                                                                                                                                                                                                                                                                                                                                                                                                                                                                |          |          |                                                                   |            |   |        | due to a use of th<br>the Specifications issu   | ne Products w<br>led by either c   |
| A 15-10-2016 First Release<br>ISS DATE Latest modification - by<br>Designed By: Date:<br>TITLE Stainles<br>SCALE General<br>NA Concerning Conc                                                                                                                                                                                                                                                                                                                                                                                                                                                                                                                                                                                                                                                                                                                                                               | N        |          |                                                                   |            |   |        |                                                 | Count<br>FR                        |
| → ISS DATE Latest modification - by<br>Designed By: Date:<br>TITLE Stainles<br>SCALE<br>NA General<br>Toleran<br>±                                                                                                                                                                                                                                                                                                                                                                                                                                                                                                                                                                                                                                                                                                                                                                                                                                                                                                                                                                                                                                                                                                                                                                                                                                                                                                                                                                                                                                                                                                                                                                                                                                                                                                                                                                                                                                                                                                                                                                                                                                                                                                                                                                                                                                                                                                                                                                                                                                                                                                                                                                                                                                                                                                                                                                                     |          |          |                                                                   |            |   |        | PN:                                             | 8D013                              |
| Designed By: Date:<br>TITLE Stainles<br>SCALE<br>NA General<br>Toleran<br>±                                                                                                                                                                                                                                                                                                                                                                                                                                                                                                                                                                                                                                                                                                                                                                                                                                                                                                                                                                                                                                                                                                                                                                                                                                                                                                                                                                                                                                                                                                                                                                                                                                                                                                                                                                                                                                                                                                                                                                                                                                                                                                                                                                                                                                                                                                                                                                                                                                                                                                                                                                                                                                                                                                                                                                                                                            |          |          |                                                                   |            |   | A 15-1 | D-2016 First Release                            |                                    |
| SCALE General Toleran ±                                                                                                                                                                                                                                                                                                                                                                                                                                                                                                                                                                                                                                                                                                                                                                                                                                                                                                                                                                                                                                                                                                                                                                                                                                                                                                                                                                                                                                                                                                                                                                                                                                                                                                                                                                                                                                                                                                                                                                                                                                                                                                                                                                                                                                                                                                                                                                                                                                                                                                                                                                                                                                                                                                                                                                                                                                                                                |          |          |                                                                   |            |   |        |                                                 | ру                                 |
| NA Toleran<br>±                                                                                                                                                                                                                                                                                                                                                                                                                                                                                                                                                                                                                                                                                                                                                                                                                                                                                                                                                                                                                                                                                                                                                                                                                                                                                                                                                                                                                                                                                                                                                                                                                                                                                                                                                                                                                                                                                                                                                                                                                                                                                                                                                                                                                                                                                                                                                                                                                                                                                                                                                                                                                                                                                                                                                                                                                                                                                        |          |          |                                                                   |            |   | TITL   | E St                                            | ainless St                         |
| SOURIAU WWW.SOURI                                                                                                                                                                                                                                                                                                                                                                                                                                                                                                                                                                                                                                                                                                                                                                                                                                                                                                                                                                                                                                                                                                                                                                                                                                                                                                                                                                                                                                                                                                                                                                                                                                                                                                                                                                                                                                                                                                                                                                                                                                                                                                                                                                                                                                                                                                                                                                                                                                                                                                                                                                                                                                                                                                                                                                                                                                                                                      | <u> </u> |          |                                                                   |            |   |        |                                                 | General linear<br>Tolerances:<br>± |
|                                                                                                                                                                                                                                                                                                                                                                                                                                                                                                                                                                                                                                                                                                                                                                                                                                                                                                                                                                                                                                                                                                                                                                                                                                                                                                                                                                                                                                                                                                                                                                                                                                                                                                                                                                                                                                                                                                                                                                                                                                                                                                                                                                                                                                                                                                                                                                                                                                                                                                                                                                                                                                                                                                                                                                                                                                                                                                        |          |          |                                                                   |            |   | SOUR   | AU WWW.SC                                       | )URIAU.(                           |
| FORMAT SOUR<br>A3 8D01                                                                                                                                                                                                                                                                                                                                                                                                                                                                                                                                                                                                                                                                                                                                                                                                                                                                                                                                                                                                                                                                                                                                                                                                                                                                                                                                                                                                                                                                                                                                                                                                                                                                                                                                                                                                                                                                                                                                                                                                                                                                                                                                                                                                                                                                                                                                                                                                                                                                                                                                                                                                                                                                                                                                                                                                                                                                                 |          |          |                                                                   |            |   |        | S                                               | OURIAL<br>3D013K                   |
| H G F E D C                                                                                                                                                                                                                                                                                                                                                                                                                                                                                                                                                                                                                                                                                                                                                                                                                                                                                                                                                                                                                                                                                                                                                                                                                                                                                                                                                                                                                                                                                                                                                                                                                                                                                                                                                                                                                                                                                                                                                                                                                                                                                                                                                                                                                                                                                                                                                                                                                                                                                                                                                                                                                                                                                                                                                                                                                                                                                            | L        | Н        | G                                                                 | F          | E | 1      |                                                 |                                    |