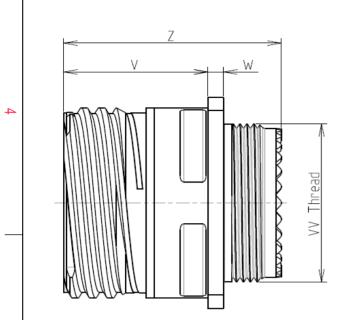

| Connector dimension |               |  |
|---------------------|---------------|--|
| Dim                 | Nominal       |  |
| Р                   | 3.25±0.2      |  |
| PP                  | 4.93±0.2      |  |
| R1                  | 23.01         |  |
| R2                  | 20.62         |  |
| S                   | 28.6±0.3      |  |
| V                   | 20.83+0/-1.25 |  |
| W                   | 2.1/2.5       |  |
| Z                   | 31.5 Max      |  |
| VV THREAD           | M18x1-6g      |  |