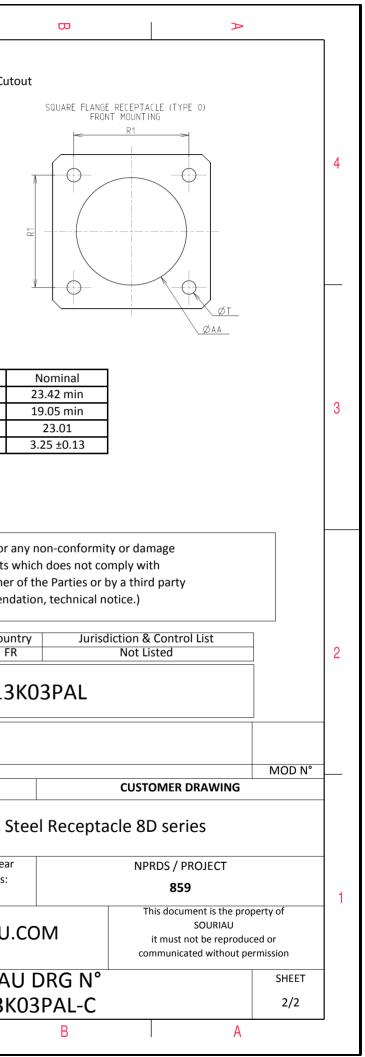

| Connector dimension |               |  |
|---------------------|---------------|--|
| Dim                 | Nominal       |  |
| Р                   | 3.25±0.2      |  |
| PP                  | 4.93±0.2      |  |
| R1                  | 23.01         |  |
| R2                  | 20.62         |  |
| S                   | 28.6±0.3      |  |
| V                   | 20.83+0/-1.25 |  |
| W                   | 2.1/2.5       |  |
| Z                   | 31.5 Max      |  |
| VV THREAD           | M18x1-6g      |  |