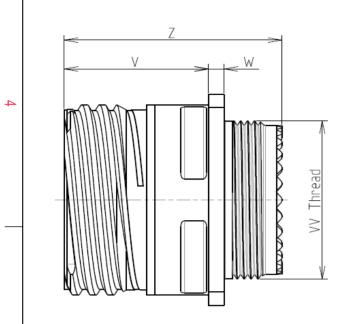

Е

| Connector dimension |               |  |  |
|---------------------|---------------|--|--|
| Dim                 | Nominal       |  |  |
| Р                   | 3.91±0.2      |  |  |
| PP                  | 6.15±0.2      |  |  |
| R1                  | 38.1          |  |  |
| R2                  | 34.93         |  |  |
| S                   | 46±0.3        |  |  |
| V                   | 20.07+0/-1.25 |  |  |
| W                   | 2.1/3.2       |  |  |
| Z                   | 31.5 Max      |  |  |
| VV THREAD           | M37x1-6g      |  |  |