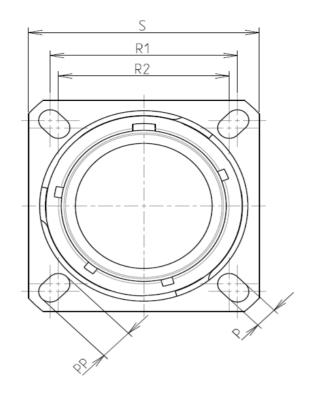

Е

| Connector dimension |               |  |  |
|---------------------|---------------|--|--|
| Dim                 | Nominal       |  |  |
| Р                   | 3.91±0.2      |  |  |
| PP                  | 6.15±0.2      |  |  |
| R1                  | 38.1          |  |  |
| R2                  | 34.93         |  |  |
| S                   | 46±0.3        |  |  |
| V                   | 20.07+0/-1.25 |  |  |
| W                   | 2.1/3.2       |  |  |
| Z                   | 31.5 Max      |  |  |
| VV THREAD           | M37x1-6g      |  |  |