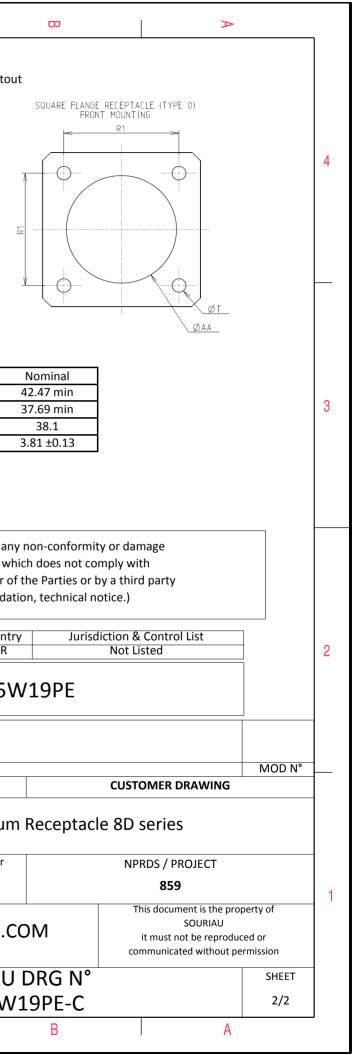

Е

| Connector dimension |               |  |  |
|---------------------|---------------|--|--|
| Dim                 | Nominal       |  |  |
| Р                   | 3.91±0.2      |  |  |
| PP                  | 6.15±0.2      |  |  |
| R1                  | 38.1          |  |  |
| R2                  | 34.93         |  |  |
| S                   | 46±0.3        |  |  |
| V                   | 20.07+0/-1.25 |  |  |
| W                   | 2.1/3.2       |  |  |
| Z                   | 31.5 Max      |  |  |
| VV THREAD           | M37x1-6g      |  |  |

Е

SOURIAU shall not be liable for due to a use of the Products the Specifications issued by either (professional recommend

| σ                                                                                                                       |                                                                                                           |            |   |  |
|-------------------------------------------------------------------------------------------------------------------------|-----------------------------------------------------------------------------------------------------------|------------|---|--|
|                                                                                                                         |                                                                                                           |            | 4 |  |
| AS EXAMPLE                                                                                                              |                                                                                                           |            | 3 |  |
| any non-conformit<br>which does not co<br>or of the Parties or I<br>ndation, technical n<br>untry Jurisc<br>R<br>5W19PE | mply with<br>by a third party                                                                             |            | 2 |  |
|                                                                                                                         |                                                                                                           | <br>MOD N° |   |  |
|                                                                                                                         | CUSTOMER DRAWING                                                                                          | 1          |   |  |
| um Receptac                                                                                                             | le 8D series                                                                                              |            |   |  |
| ar                                                                                                                      | NPRDS / PROJECT<br><b>859</b>                                                                             |            | 1 |  |
| J.COM                                                                                                                   | COM This document is the property of SOURIAU it must not be reproduced or communicated without permission |            |   |  |
| U DRG N°                                                                                                                | ,                                                                                                         | SHEET      |   |  |
| W19PE-C<br>B                                                                                                            | A                                                                                                         | 1/2        | J |  |
| _                                                                                                                       |                                                                                                           |            |   |  |