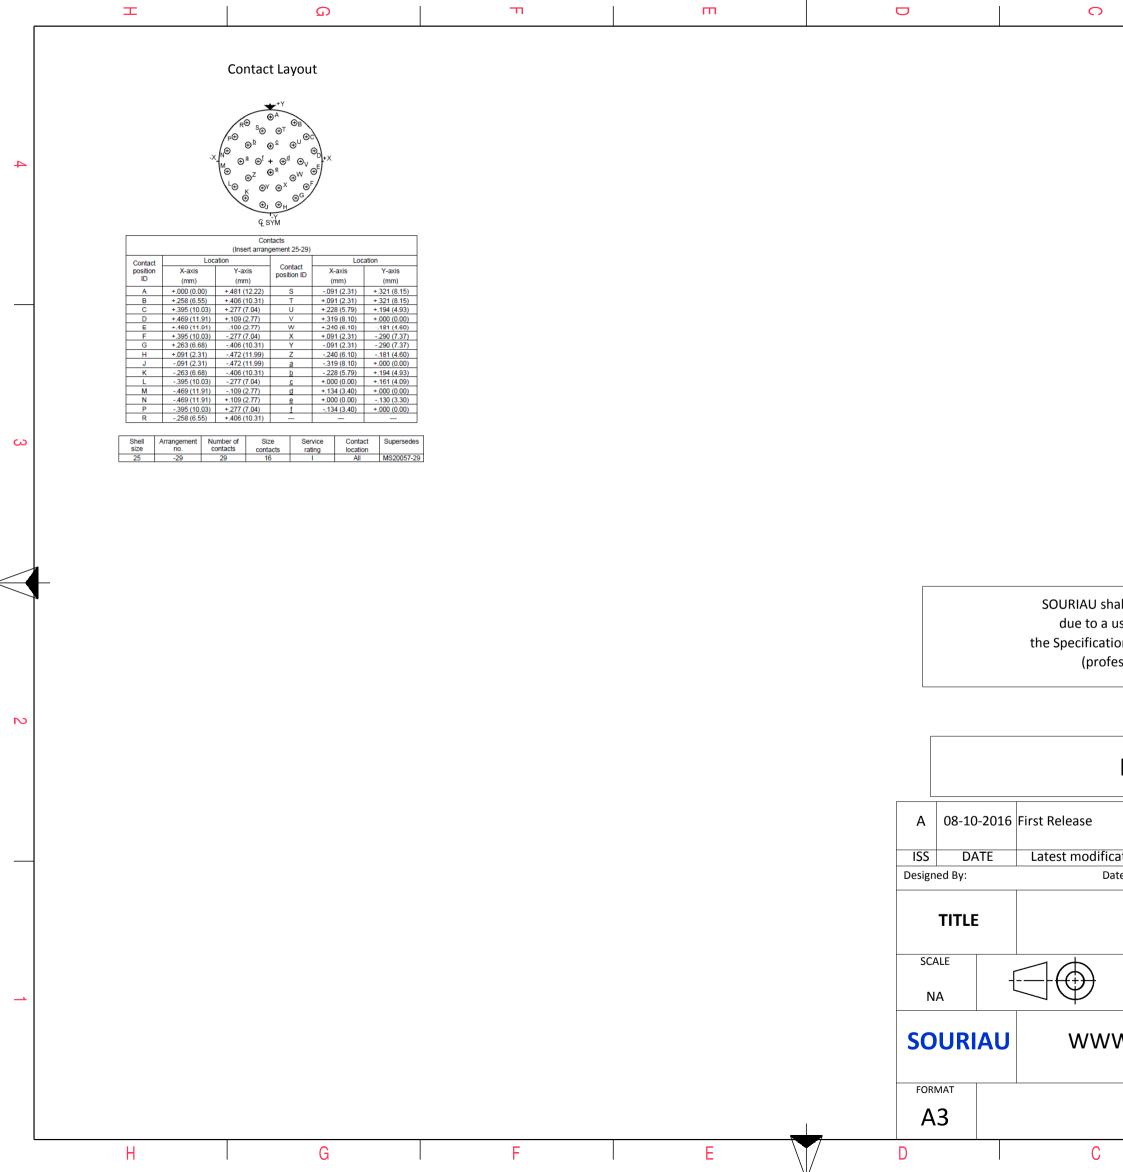

D

CONTACT LAYOUT : 25-29

Е

|                                                                                                                                                                  | A                                    |        |   |  |
|------------------------------------------------------------------------------------------------------------------------------------------------------------------|--------------------------------------|--------|---|--|
| · · · · · · · · · · · · · · · · · · ·                                                                                                                            |                                      |        |   |  |
|                                                                                                                                                                  |                                      |        |   |  |
|                                                                                                                                                                  |                                      |        | 4 |  |
|                                                                                                                                                                  |                                      |        |   |  |
|                                                                                                                                                                  |                                      |        |   |  |
|                                                                                                                                                                  |                                      |        |   |  |
|                                                                                                                                                                  |                                      |        | 0 |  |
| LAYOUT SHOWN AS EXAMPLE                                                                                                                                          |                                      |        | 3 |  |
|                                                                                                                                                                  |                                      |        |   |  |
|                                                                                                                                                                  |                                      |        |   |  |
| all not be liable for any non-conforminuse of the Products which does not co<br>ons issued by either of the Parties or l<br>essional recommendation, technical n | mply with<br>by a third party        |        |   |  |
| Country Jurisd<br>FR                                                                                                                                             | liction & Control List<br>Not Listed | ]      | 2 |  |
| PN: 8D525S29PNL                                                                                                                                                  |                                      |        |   |  |
|                                                                                                                                                                  |                                      |        |   |  |
| ation - by<br>te:                                                                                                                                                | CUSTOMER DRAWING                     | MOD N° |   |  |
| Stainless Steel Plug                                                                                                                                             |                                      |        |   |  |
| General linear                                                                                                                                                   | NPRDS / PROJECT                      |        |   |  |
| Tolerances:<br>±                                                                                                                                                 | 859                                  |        | 1 |  |
| W.SOURIAU.COM This document is the property of SOURIAU it must not be reproduced or communicated without permission                                              |                                      |        |   |  |
| SOURIAU DRG N°                                                                                                                                                   | I                                    | SHEET  |   |  |
| 8D525S29PNL-C                                                                                                                                                    |                                      | 1/2    |   |  |
| В                                                                                                                                                                | Α                                    |        |   |  |