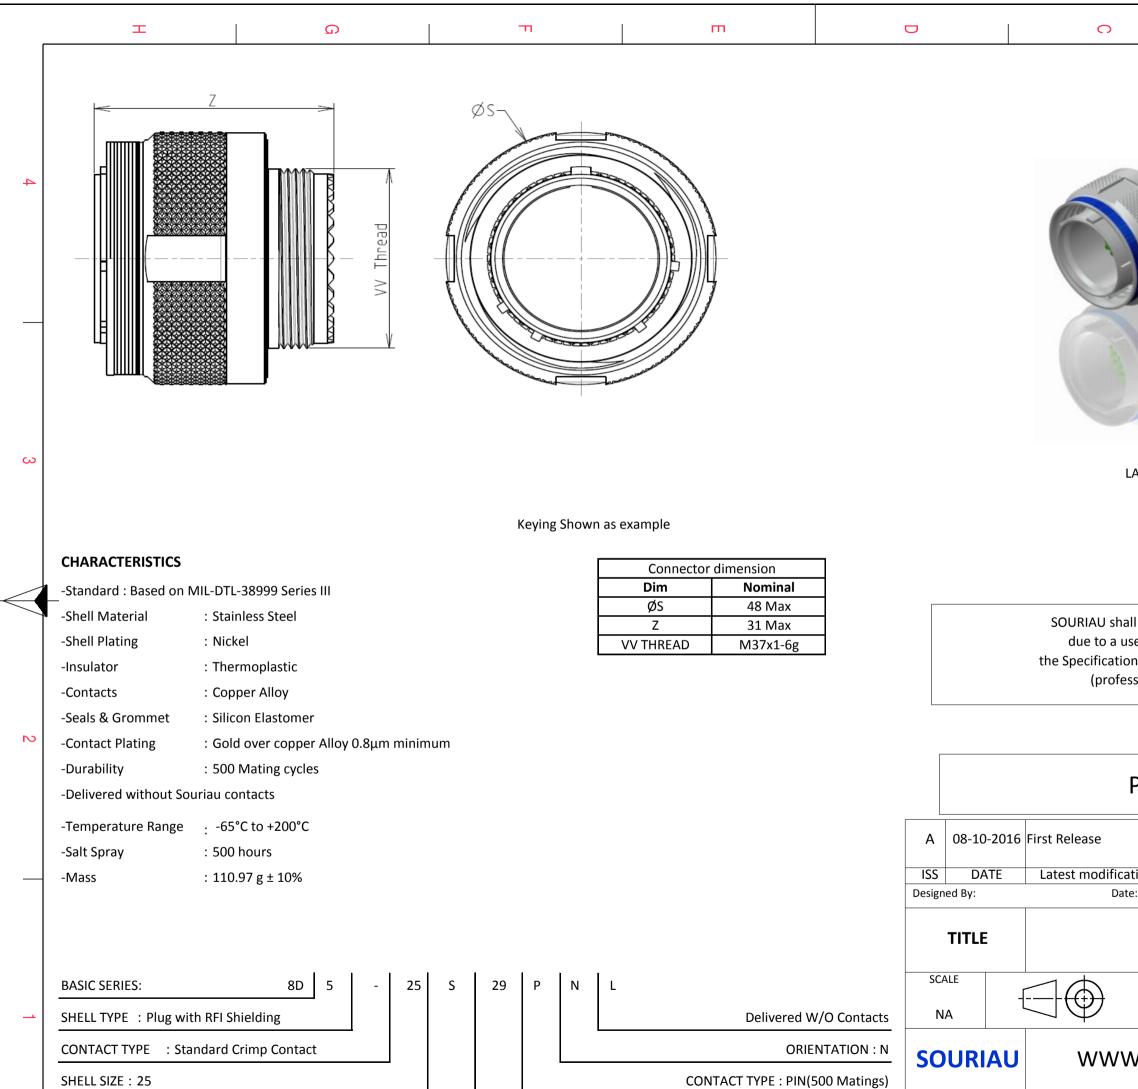

| PLATING | : | S | = | Nickel |  |
|---------|---|---|---|--------|--|
|         |   |   |   |        |  |

\_\_\_\_\_

Н

G

F

С

FORMAT

A3

|                                                                                                                                                                                                                | Ξ            | A                        |          |   |  |  |
|----------------------------------------------------------------------------------------------------------------------------------------------------------------------------------------------------------------|--------------|--------------------------|----------|---|--|--|
|                                                                                                                                                                                                                |              |                          |          |   |  |  |
|                                                                                                                                                                                                                |              |                          |          |   |  |  |
|                                                                                                                                                                                                                |              |                          |          |   |  |  |
|                                                                                                                                                                                                                |              |                          |          |   |  |  |
|                                                                                                                                                                                                                |              |                          |          | 4 |  |  |
|                                                                                                                                                                                                                |              |                          |          | Т |  |  |
|                                                                                                                                                                                                                |              |                          |          |   |  |  |
|                                                                                                                                                                                                                |              |                          |          |   |  |  |
|                                                                                                                                                                                                                |              |                          |          |   |  |  |
|                                                                                                                                                                                                                |              |                          | _        |   |  |  |
|                                                                                                                                                                                                                |              |                          |          |   |  |  |
|                                                                                                                                                                                                                |              |                          |          |   |  |  |
|                                                                                                                                                                                                                |              |                          |          |   |  |  |
|                                                                                                                                                                                                                |              |                          |          |   |  |  |
|                                                                                                                                                                                                                |              |                          |          | 0 |  |  |
|                                                                                                                                                                                                                |              |                          |          | 3 |  |  |
|                                                                                                                                                                                                                |              |                          |          |   |  |  |
|                                                                                                                                                                                                                |              |                          |          |   |  |  |
|                                                                                                                                                                                                                |              |                          |          |   |  |  |
|                                                                                                                                                                                                                |              |                          |          |   |  |  |
| all not be liable for any non-conformity or damage<br>use of the Products which does not comply with<br>ons issued by either of the Parties or by a third party<br>essional recommendation, technical notice.) |              |                          |          |   |  |  |
|                                                                                                                                                                                                                | untry Jurisc | liction & Control List   | 1        |   |  |  |
|                                                                                                                                                                                                                | FR           | Not Listed               |          | 2 |  |  |
|                                                                                                                                                                                                                |              |                          |          |   |  |  |
| PN: 8D525S29PNL                                                                                                                                                                                                |              |                          |          |   |  |  |
|                                                                                                                                                                                                                |              |                          |          |   |  |  |
|                                                                                                                                                                                                                |              |                          |          |   |  |  |
| ation - by<br>te:                                                                                                                                                                                              |              | CUSTOMER DRAWING         | MOD N°   |   |  |  |
|                                                                                                                                                                                                                |              |                          |          |   |  |  |
| Stainless Steel Plug 8D series                                                                                                                                                                                 |              |                          |          |   |  |  |
| General line                                                                                                                                                                                                   |              | NPRDS / PROJECT          |          |   |  |  |
| Tolerances                                                                                                                                                                                                     | 5:           | 859                      |          | 1 |  |  |
|                                                                                                                                                                                                                |              | This document is the pro | perty of | I |  |  |
| W.SOURIAU.COM SOURIAU<br>it must not be reproduced or                                                                                                                                                          |              |                          |          |   |  |  |
| communicated without permission                                                                                                                                                                                |              |                          |          |   |  |  |
| SOURIA                                                                                                                                                                                                         | AU DRG N°    |                          | SHEET    |   |  |  |
| 8D525                                                                                                                                                                                                          | S29PNL-C     |                          | 2/2      |   |  |  |
|                                                                                                                                                                                                                | В            | А                        |          |   |  |  |