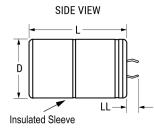

Click here for the 3D model.

| Dimensions |               |
|------------|---------------|
| D          | 30mm +1mm     |
| L          | 35mm +/-2mm   |
| S          | 10mm +/-0.1mm |
| LL         | 6.3mm +/-1mm  |
| F          | 2mm +/-0.1mm  |