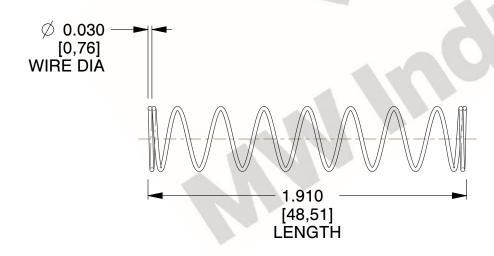

## **NOTES:**

1. Material : Spring Steel 2. Finish: Glod Irridite

3. Ends: Closed

4. Total Coils: 10.000

5. Sugg. Max. Deflection: 0.570 (in) 6. Sugg. Max. Load: 2.300 (lbs)

7. All Drawing Dimensions are in Inches [mm]