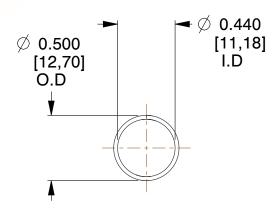

## **NOTES:**

1. Material : Spring Steel 2. Finish: Glod Irridite

3. Ends: Closed

4. Total Coils: 10.000

5. Sugg. Max. Deflection: 0.570 (in) 6. Sugg. Max. Load: 2.300 (lbs)

7. All Drawing Dimensions are in Inches [mm]