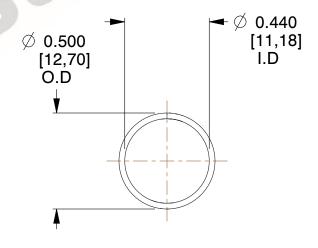

## **NOTES:**

Material : Music Wire
Finish : Glod Irridite

3. Ends: Closed

4. Total Coils: 10.000

Sugg. Max. Deflection: 0.860 (in)
Sugg. Max. Load: 2.300 (lbs)

7. All Drawing Dimensions are in Inches [mm]