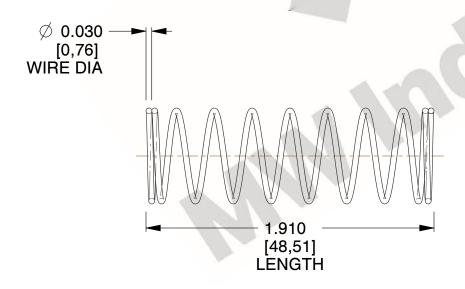

## **NOTES:**

Material : Music Wire
Finish : Glod Irridite

3. Ends: Closed

4. Total Coils: 10.000

Sugg. Max. Deflection: 0.860 (in)
Sugg. Max. Load: 2.300 (lbs)

7. All Drawing Dimensions are in Inches [mm]