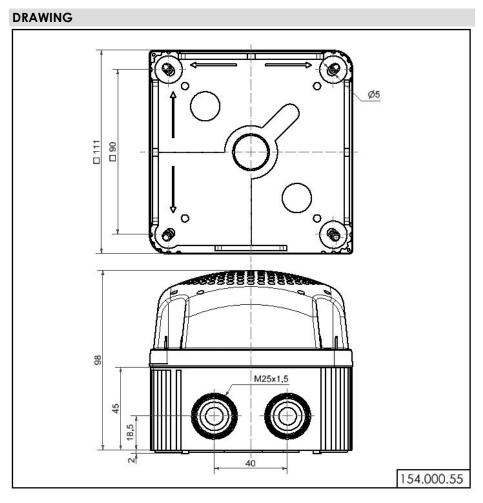

## Vocal alarm WM 24VDC BK

| MECHANICAL DATA              |                             |
|------------------------------|-----------------------------|
| Length                       | 111 mm                      |
| Width                        | 111 mm                      |
| Height                       | 98 mm                       |
| Materials                    | PC/ABS                      |
| Housing colour               | Black                       |
| Protection category          | IP65                        |
| Connection                   | Screw terminals             |
| cross-sectional area minimum | 0,25mm <sup>2</sup> / 24AWG |
| cross-sectional area maximum | 1,50mm² / 16AWG             |
| Cable entry                  | Through hole                |
| Cable entry maximum          | d = 11 mm                   |
| Type of fixing               | Wall mounting               |
| Working temperature minimum  | -20°C                       |
| Working temperature maximum  | +55°C                       |
| Weight with packaging        | 786 g                       |
| Product weight               | 710 g                       |