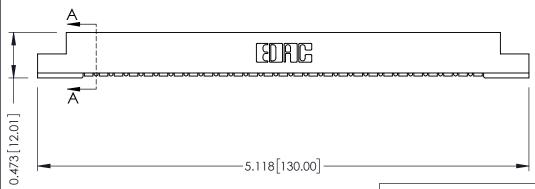

## **SECTION A-A**

.175 [4.45] Point of Contact (FROM BTM OF SLOT) Card Slot Accepts .054 [1.37] to .070 [1.78] Thick P.C. Board

**See Accompanying Pages for:** 

- **Contact Bend Details**
- **Mounting Options**