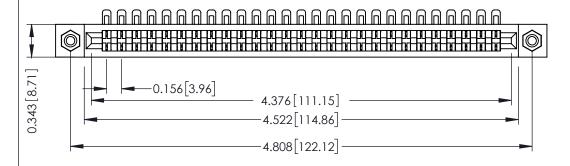

**Mounting Option** #4-40 Unified Threaded Inserts **Contact Detail** 

90 Degree Bend (Code 401 Contacts)

.156 [3.96] Contact Spacing x .200 [5.08] Row Spacing

THIS IS A C.A.D. GENERATED DRAWING DO NOT MAKE MANUAL REVISIONS TO MASTER.

## **SECTION A-A**

.175 [4.45] Point of Contact (FROM BTM OF SLOT) Card Slot Accepts .054 [1.37] to .070 [1.78] Thick P.C. Board

**See Accompanying Pages for:** 

- **Contact Bend Details**
- **Mounting Options**

307 / 357 Card Edge Connector Part Number: 307-027-454-108

YOUR CONNECTION TO QUALITY & SERVICE

**EDAC INC** TORONTO, ONTARIO CANADA

THESE DRAWINGS AND SPECIFICATIONS ARE THE PROPERTY OF EDAC INC.,AND SHALL NOT BE REPRODUCED, OR COPIED OR USED AS THE BASIS FOR THE MANUFACTURE OR SALE OF APPARATUS WITHOUT WRITTEN PERMISSION.