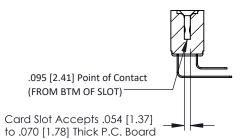

## **See Accompanying Pages for:**

- **Contact Bend Details**
- **Mounting Options**

SECTION A-A

| 307 / 357 Card Edge Connector |  |  |
|-------------------------------|--|--|
| Part Number: 307-028-459-201  |  |  |