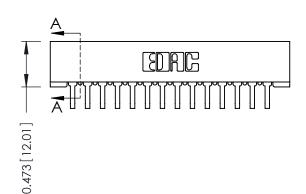

## **See Accompanying Pages for:**

- **Contact Bend Details**
- **Mounting Options**

SECTION A-A

| 307 / 357 Card Edge Connector |  |  |
|-------------------------------|--|--|
| Part Number: 307-028-459-201  |  |  |