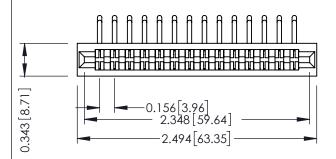

**Mounting Option** No Mounting Lugs **Contact Detail** 

90 Degree Bend (Code 422 and 440 Contacts) .156 [3.96] Contact Spacing x .200 [5.08] Row Spacing