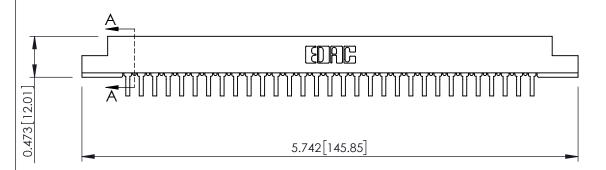

**Mounting Option** .128 (3.25) Dia. Mounting Holes 0.156[3.96]

**Contact Detail** 

90 Degree Bend (Code 422 and 440 Contacts)

.156 [3.96] Contact Spacing x .200 [5.08] Row Spacing

**SECTION A-A** 

.095 [2.41] Point of Contact (FROM BTM OF SLOT) Card Slot Accepts .054 [1.37] to .070 [1.78] Thick P.C. Board

307 Assembly