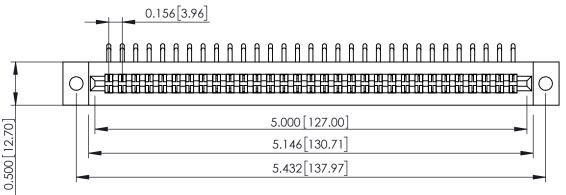

**Mounting Option** .128 (3.25) Dia. Mounting Holes 0.156[3.96]

**Contact Detail** 

90 Degree Bend (Code 422 and 440 Contacts)

.156 [3.96] Contact Spacing x .200 [5.08] Row Spacing

**SECTION A-A** 

.095 [2.41] Point of Contact (FROM BTM OF SLOT) Card Slot Accepts .054 [1.37] to .070 [1.78] Thick P.C. Board

307 Assembly