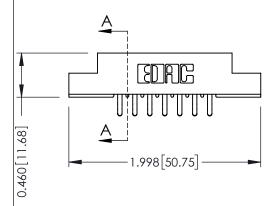

**Mounting Option** 

**Contact Detail** 

02-.128 (3.25) Dia. Mounting Holes

556-Extender Board Bend (Code 520 Contacts) .156 [3.96] Contact Spacing x .140 [3.56] Row Spacing

**See Accompanying Page for: Mounting Options** 