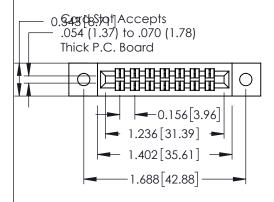

**Mounting Option** 

**Contact Detail** 

02-.128 (3.25) Dia. Mounting Holes

556-Extender Board Bend (Code 520 Contacts) .156 [3.96] Contact Spacing x .140 [3.56] Row Spacing

**See Accompanying Page for: Mounting Options** 

0.090[2.29] Point of Contact

0.295[7.49] Card Slot