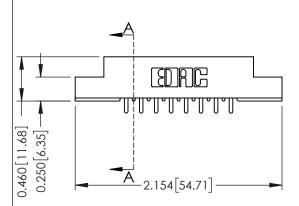

ISSUE NUMBER ORIGINAL

**See Accompanying Pages for: Mounting Options** 

306 / 316 / 356 Card Edge Connector Part Number: 316-008-521-107

YOUR CONNECTION TO QUALITY & SERVICE

**EDAC INC** TORONTO, ONTARIO CANADA