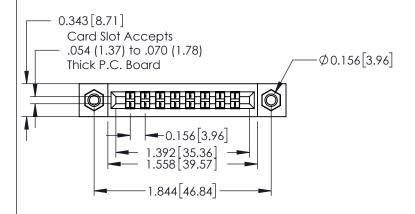

## **Contact Detail**

521-P.C. Tail .037x.015(0.94x0.38) - Tail LG.=.125(3.18) .156 [3.96] Contact Spacing with Single Centreline Row

THIS IS A C.A.D. GENERATED DRAWING DO NOT MAKE MANUAL REVISIONS TO MASTER.

0.295 [7.49] Card Slot 0.165[4.19] Point of Contact