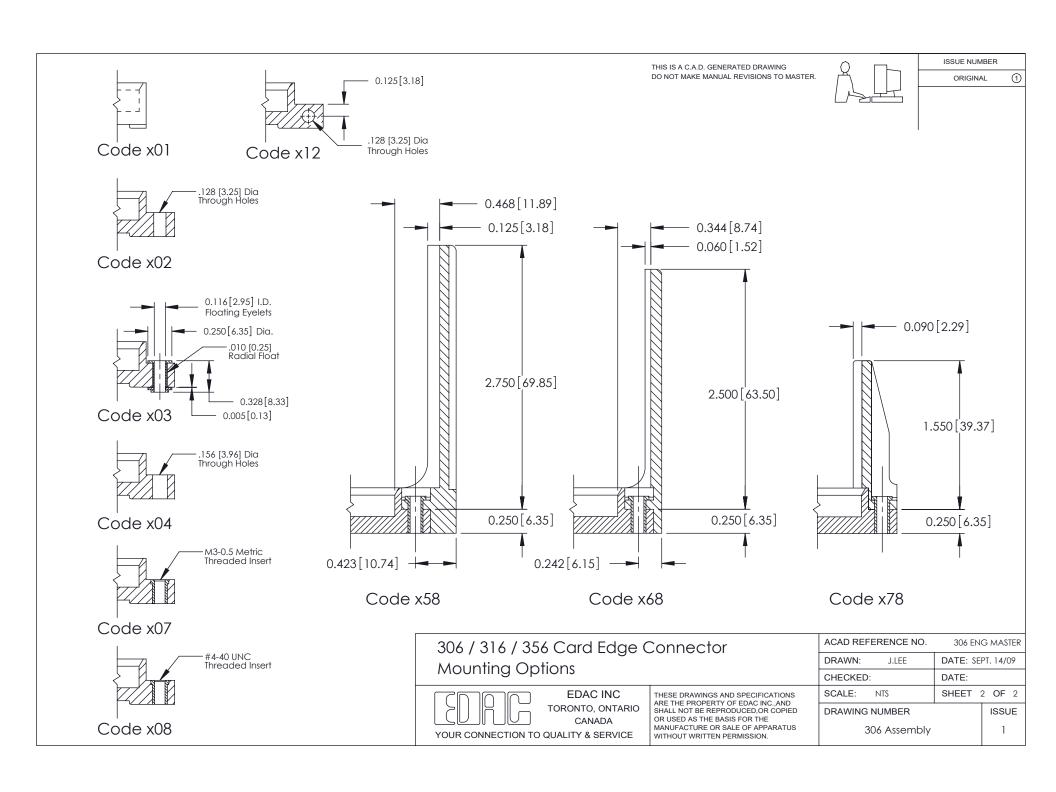

## **Mounting Option**

107-M3-0.5 Metric Threaded Inserts

ISSUE NUMBER ORIGINAL

**See Accompanying Pages for: Mounting Options** 

306 / 316 / 356 Card Edge Connector Part Number: 316-008-521-107

YOUR CONNECTION TO QUALITY & SERVICE

**EDAC INC** TORONTO, ONTARIO CANADA