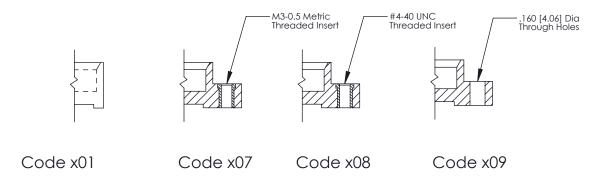

Mounting Option 07-M3-0.5 Metric Threaded Inserts **Contact Detail** 

540-Wire Wrap .025 Sq.(0.64 Sq.) - Tail LG=.560(14.22) .100 [2.54] Contact Spacing x .300 [7.62] Row Spacing

THIS IS A C.A.D. GENERATED DRAWING

THIS IS A C.A.D. GENERATED DRAWING
DO NOT MAKE MANUAL REVISIONS TO MASTER.

SSUE NUMBER

DRIGINAL

1

| 325 Card Edge Connector Mounting Options |                           | ACAD REFERENCE NO. 325 ENG MASTER                                                                                                           |                                  |         |             |        |   |
|------------------------------------------|---------------------------|---------------------------------------------------------------------------------------------------------------------------------------------|----------------------------------|---------|-------------|--------|---|
|                                          |                           | DRAWN:                                                                                                                                      | J.LEE                            | DATE: O | CT. 06/09   |        |   |
|                                          | Mourning Opnors           |                                                                                                                                             | CHECKED:                         |         | DATE:       |        |   |
|                                          | EDAC INC TORONTO, ONTARIO | THESE DRAWINGS AND SPECIFICATIONS<br>ARE THE PROPERTY OF EDAC INC.,AND<br>SHALL NOT BE REPRODUCED,OR COPIED<br>OR USED AS THE BASIS FOR THE | SCALE:                           | NTS     | SHEET 2     | 2 OF 2 |   |
|                                          |                           |                                                                                                                                             | DRAWING                          | NUMBER  |             | ISSUE  |   |
| YOUR CONNECTION TO                       | YOUR CONNECTION TO QUAL   | CANADA                                                                                                                                      | MANUFACTURE OR SALE OF APPARATUS | 3       | 25 Assembly |        | 1 |