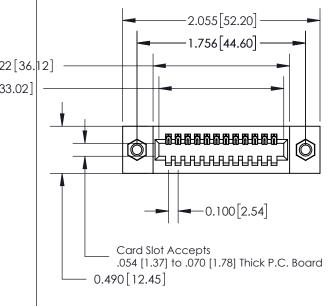

ER.

ISSUE NUMBER

ORIGINAL

0.600[15.24]

See Accompanying Page for: Mounting Options

| 325 Card Edge Connector              | ACAD REFERENCE NO. 325 ENG MASTER                                                                                                  |                |         |           |  |
|--------------------------------------|------------------------------------------------------------------------------------------------------------------------------------|----------------|---------|-----------|--|
| Part Number: 325-012-540-107         |                                                                                                                                    | DRAWN: J.LEE   | DATE: O | CT. 06/09 |  |
|                                      |                                                                                                                                    | CHECKED:       | DATE:   |           |  |
| TORONTO, ONTARIO                     | THESE DRAWINGS AND SPECIFICATIONS ARE THE PROPERTY OF EDAC INC.,AND SHALL NOT BE REPRODUCED,OR COPIED OR USED AS THE BASIS FOR THE | SCALE: NTS     | SHEET ' | 1 OF 2    |  |
|                                      |                                                                                                                                    | DRAWING NUMBER | •       | ISSUE     |  |
| YOUR CONNECTION TO QUALITY & SERVICE | MANUFACTURE OR SALE OF APPARATUS                                                                                                   | 325 Assembly   |         | 1         |  |