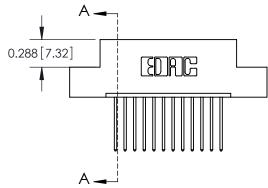

ER.

ISSUE NUMBER

ORIGINAL

0.600[15.24]

See Accompanying Page for: Mounting Options

| 325 Card Edge Connector              | ACAD REFERENCE NO. 325 ENG MASTER                                                                                                  |                |         |           |  |
|--------------------------------------|------------------------------------------------------------------------------------------------------------------------------------|----------------|---------|-----------|--|
| Part Number: 325-012-540-107         |                                                                                                                                    | DRAWN: J.LEE   | DATE: O | CT. 06/09 |  |
|                                      |                                                                                                                                    | CHECKED:       | DATE:   |           |  |
| TORONTO, ONTARIO                     | THESE DRAWINGS AND SPECIFICATIONS ARE THE PROPERTY OF EDAC INC.,AND SHALL NOT BE REPRODUCED,OR COPIED OR USED AS THE BASIS FOR THE | SCALE: NTS     | SHEET ' | 1 OF 2    |  |
|                                      |                                                                                                                                    | DRAWING NUMBER | •       | ISSUE     |  |
| YOUR CONNECTION TO QUALITY & SERVICE | MANUFACTURE OR SALE OF APPARATUS                                                                                                   | 325 Assembly   |         | 1         |  |