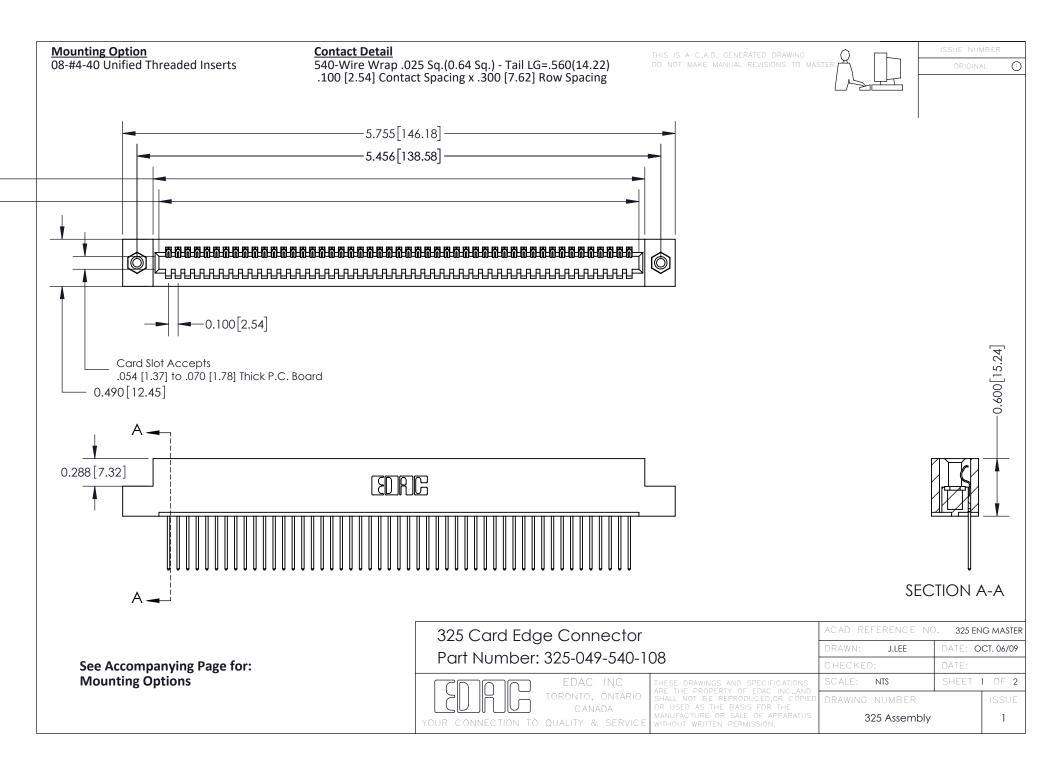

THIS IS A C.A.D. GENERATED DRAWING
DO NOT MAKE MANUAL REVISIONS TO MASTER.

ISSUE NUMBER

ORIGINAL

1

| 325 Card Edge Connector<br>Mounting Options |                                                                                                                                                                                                 | ACAD REFERENCE NO. 325 ENG MASTER |             |         |           |
|---------------------------------------------|-------------------------------------------------------------------------------------------------------------------------------------------------------------------------------------------------|-----------------------------------|-------------|---------|-----------|
|                                             |                                                                                                                                                                                                 | DRAWN:                            | J.LEE       | DATE: O | CT. 06/09 |
|                                             |                                                                                                                                                                                                 | CHECKED:                          |             | DATE:   |           |
| TORONTO, ONTARIO CANADA                     | THESE DRAWINGS AND SPECIFICATIONS ARE THE PROPERTY OF EDAC INC.,AND SHALL NOT BE REPRODUCED,OR COPIED OR USED AS THE BASIS FOR THE MANUFACTURE OR SALE OF APPARATUS WITHOUT WRITTEN PERMISSION. | SCALE:                            | NTS         | SHEET : | 2 OF 2    |
|                                             |                                                                                                                                                                                                 | DRAWING                           | NUMBER      |         | ISSUE     |
|                                             |                                                                                                                                                                                                 | 3                                 | 25 Assembly |         | 1         |