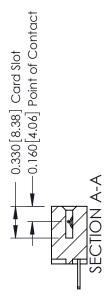

## **Contact Detail**

500-Wire Hole .050x.025(1.27x0.64) - Tail LG=.260(6.60) DO NOT MAKE MANUAL REVISIONS TO MASTER. .156 [3.96] Contact Spacing x .200 [5.08] Row Spacing

THIS IS A C.A.D. GENERATED DRAWING