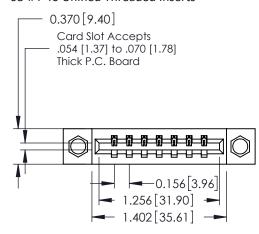

## **Mounting Option**

08-#4-40 Unified Threaded Inserts

ISSUE NUMBER 1 ORIGINAL

**See Accompanying Pages for:** 

- **Contact Bend Details**
- **Mounting Options**

| 337 / 387 Series Card Edge Connector |
|--------------------------------------|
| Part Number: 337-007-500-108         |