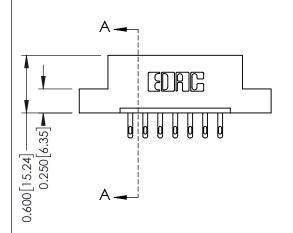

## **Contact Detail**

500-Wire Hole .050x.025(1.27x0.64) - Tail LG=.260(6.60) DO NOT MAKE MANUAL REVISIONS TO MASTER. .156 [3.96] Contact Spacing x .200 [5.08] Row Spacing

THIS IS A C.A.D. GENERATED DRAWING

ISSUE NUMBER

ORIGINAL

1

| 337 / 387 Series Card Edge Connector<br>Contact Bend Detail           |                                                                                                                                                                                                 | ACAD REFERENCE NO.            | 337 ENG MASTER |               |
|-----------------------------------------------------------------------|-------------------------------------------------------------------------------------------------------------------------------------------------------------------------------------------------|-------------------------------|----------------|---------------|
|                                                                       |                                                                                                                                                                                                 | DRAWN: J.LEE DATE: OCT. 06/09 |                | T. 06/09      |
|                                                                       |                                                                                                                                                                                                 | CHECKED:                      | DATE:          |               |
| EDAC INC TORONTO, ONTARIO CANADA YOUR CONNECTION TO QUALITY & SERVICE | THESE DRAWINGS AND SPECIFICATIONS ARE THE PROPERTY OF EDAC INC.,AND SHALL NOT BE REPRODUCED,OR COPIED OR USED AS THE BASIS FOR THE MANUFACTURE OR SALE OF APPARATUS WITHOUT WRITTEN PERMISSION. | SCALE: NTS                    | SHEET          | 2 <b>OF</b> 3 |
|                                                                       |                                                                                                                                                                                                 | DRAWING NUMBER                |                | ISSUE         |
|                                                                       |                                                                                                                                                                                                 | 337 Assembly                  |                | 1             |